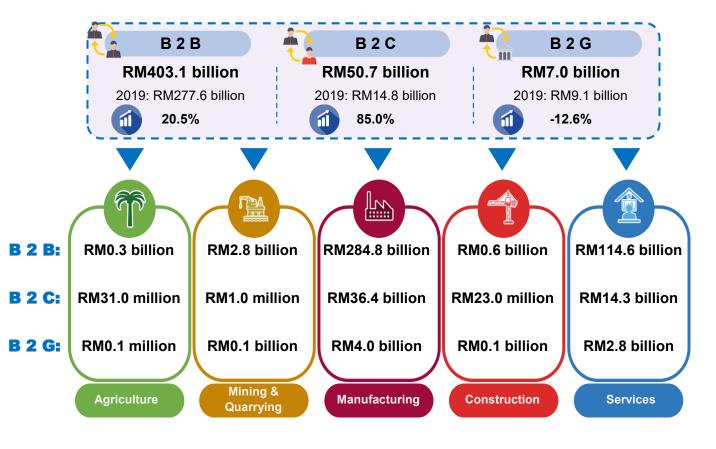

#### 3.3.8 E-COMMERCE EXPENDITURE BY TYPE OF CUSTOMER

Expenditure from e-commerce transactions by type of customer was obtained through Business to Business (B2B), which was RM403.1 billion with annual growth rate of 20.5 per cent. This was followed by Business to Consumer (B2C) RM50.7 billion (85.0%) and Business to Government (B2G) RM7.0 billion (-12.6%).

Manufacturing sector dominated expenditure from e-commerce transactions through these three types of customers, namely B2B (RM284.8 billion), B2C (RM36.4 billion) and B2G (RM4.0 billion), as shown in **Figure 3.10**.