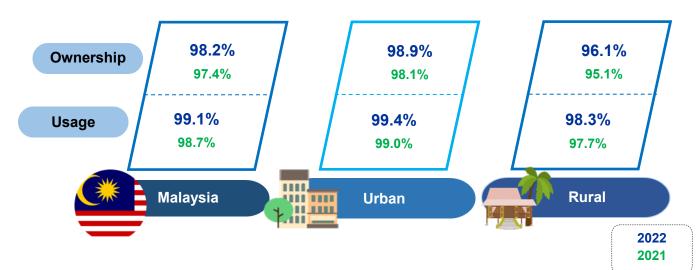

#### 4.1.2.1 MOBILE PHONE OWNERSHIP AND USAGE

Mobile phone ownership by individuals in Malaysia increased from 97.4 per cent in 2021 to 98.2 per cent in 2022. The percentage contribution of mobile phone ownership by individuals in urban and rural areas was recorded at 98.9 per cent and 96.1 per cent respectively.

@ Stats Malaysia

40

Note.

Source: ICT Use and Access by Individuals and Household Survey Report, 2022

In terms of usage, individuals who use mobile phone reached 99.1 per cent. Furthermore, mobile phone usage in urban and rural areas was 99.4 per cent and 98.3 per cent respectively.