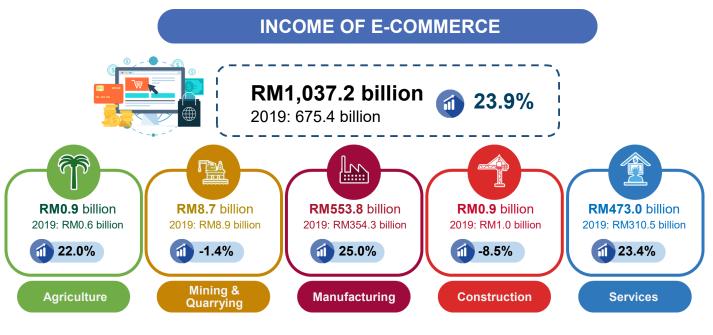

#### 3.3.1 E-COMMERCE INCOME BY SECTOR

In 2021, Malaysia's income via e-commerce transactions recorded RM1,037.2 billion compared to RM675.4 billion in 2019, with an annual growth of 23.9 per cent. The main contributor was the Manufacturing sector, with RM553.8 billion and annual growth rate of 25.0 per cent. This was followed by Services (RM473.0 billion; 23.4%) and Mining & Quarrying (RM8.7 billion; -1.4%) shown in **Figure 3.3**.