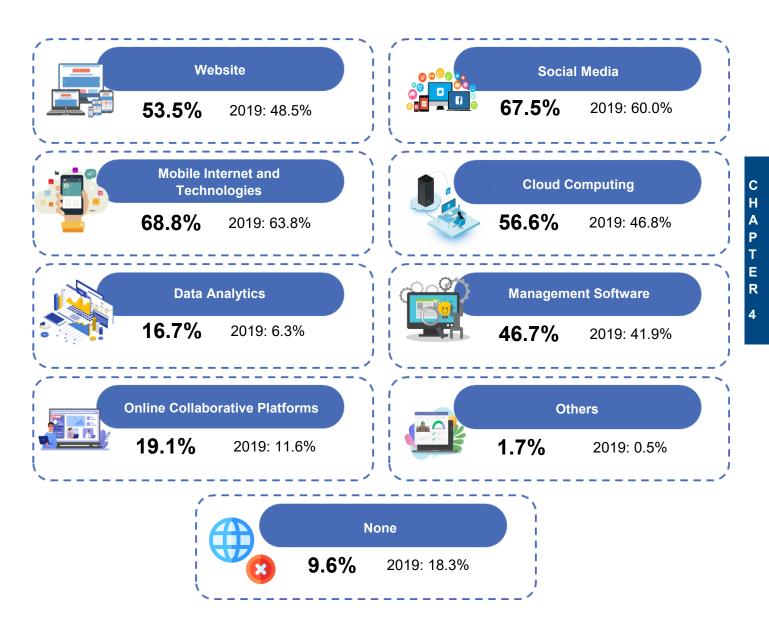

mails recorded the highest percentage with 95.4 per cent(2019: 95.1%). This was followed by internet banking 86.6 per cent (2019: 80.0%) and getting information about goods or services 79.7 per cent (2019: 75.5%).

# Figure 4.18: Purpose of Internet Usage by Establishment, 2019 & 2021



# PURPOSE OF INTERNET USAGE

Note.

C H

A

P T

E R

Source: Usage of ICT and E-Commerce by Establishment, 2022

@Stats Malaysia



#### 4.2.6 USAGE OF DIGITAL TECHNOLOGY

Usage of digital technology for mobile internet and technologies was recorded the highest percentage with 68.8 per cent. This was followed by media social 67.5 per cent and cloud computing 56.6 per cent as shown in **Figure 4.19**.

Figure 4.19 : Usage of Digital Technology by Establishments, 2019 & 2021

# USAGE OF DIGITAL TECHNOLOGY



55

#### Note.



This page is deliberately left blank

## OTHER FACTS ON MALAYSIA DIGITAL ECONOMY

5

This page is deliberately left blank



## 5. OTHER FACTS ON MALAYSIA DIGITAL ECONOMY

Information on Malaysia's Digital Economy performance and insights are accessible from various sources with different scopes and focuses. The Malaysian Communications and Multimedia Commission (MCMC) has published Communication & Multimedia indicators through their interactive dashboard namely Facts and Figures which consist of statistics related to number of subscriptions, penetration rates and related ICT indices.

## **5.1 PENETRATION RATES**

| Year | Quarter | Fixed Broadband<br>per 100 Premises | Mobile Broadband<br>per 100<br>Inhabitants | Mobile Cellular<br>per 100<br>Inhabitants | Pay TV per