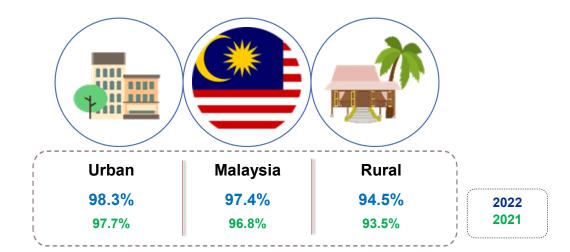

#### 4.1.2.5 INTERNET USAGE

Internet usage by individuals in Malaysia increased to 97.4 per cent in 2022 from 96.8 per cent in 2021 (+0.6 percentage point). Meanwhile, internet users in urban and rural areas were 98.3 per cent and 94.5 per cent respectively.