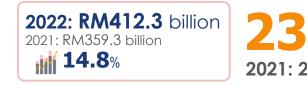

## **1.1 CONTRIBUTION OF ICT TO THE ECONOMY**

The contribution of ICT and e-commerce to the national economy was 23.0 per cent with a value of RM412.3 billion in 2022. The performance was contributed by GVAICT with 13.6 per cent, and the e-commerce of other industries, 9.4 per cent. ICT and e-commerce showed an increase of 14.8 per cent compared to 12.2 per cent in the previous year, as shown in **Figure 1.1**.