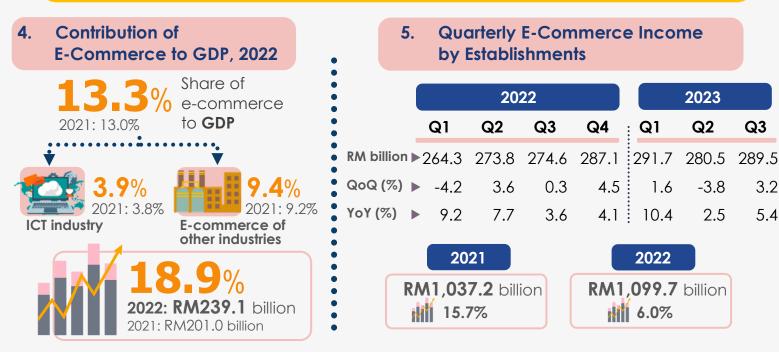

## **1.3 GROSS VALUE ADDED OF E-COMMERCE**

The gross value added of e-commerce registered RM239.1 billion with a growth of 18.9 per cent in 2022 compared to 22.7 per cent in the previous year. The contribution of e-commerce to GDP was 13.3 per cent, comprising e-commerce in ICT industries at 3.9 per cent and e-commerce of other industries at 9.4 per cent. The Manufacturing sector remained the major contributor to the gross value added of e-commerce with a contribution of 53.4 per cent followed by the Services sector at 43.0 per cent (**Figure 1.3**).

# 3.1 QUARTERLY PERFORMANCE OF E-COMMERCE INCOME BY ESTABLISHMENTS

Malaysia's e-commerce income by establishment recorded a growth of 5.4 per cent year-on-year in the third quarter of 2023, to reach RM289.5 billion. This was primarily driven by Manufacturing and Services sectors. In the previous year, e-commerce income for 2022 amounted to RM1.1 trillion, rose 6.0 per cent growth compared to the previous year.

On quarterly basis, the first quarter of 2023 recorded an income of RM291.7 billion, which increased to RM280.5 billion in the second quarter. The upward trend continued, with e-commerce income registering RM289.5 billion in the third quarter of 2023 as illustrated in **Figure 3.1**.

|            | QUARTERLY PERFORMANCE |       |       |       |       |       |       |                   |
|------------|-----------------------|-------|-------|-------|-------|-------|-------|-------------------|
|            |                       | 202   | 22    |       |       | 2023  |       | 2022              |
|            | Q1                    | Q2    | Q3    | Q4    | Q1    | Q2    | Q3    | RM1,099.7 billion |
| RM billion | 264.3                 | 273.8 | 274.6 | 287.1 | 291.7 | 280.5 | 289.5 | 6.0%              |
| QoQ (%)    | -4.2                  | 3.6   | 0.3   | 4.5   | 1.6   | -3.8  | 3.2   | 2021              |
| YoY (%)    | 9.2                   | 7.7   | 3.6   | 4.1   | 10.4  | 2.5   | 5.4   | RM1,037.2 billion |

# Figure 3.1: Quarterly E-Commerce Income by Establishments, Q1 2022 - Q3 2023

Note.

Annual growth rate

QoQ Percentage change quarter-on-quarter

YoY Percentage change year-on-year

Source: Quarterly Services Statistics, Third Quarter, 2023