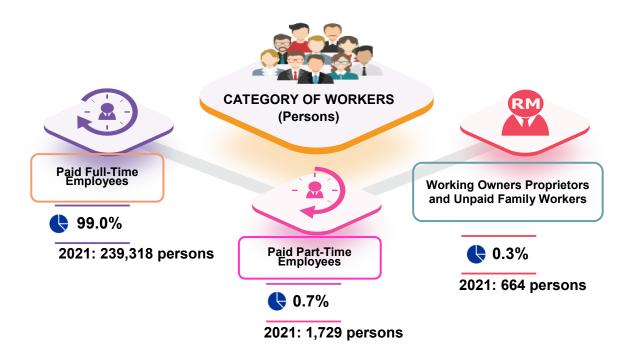

# Figure 2.4: Number of Persons Engaged for Information and Communication Services by Activity, 2021

Paid full-time employees in 2021 recorded a total of 239,318 persons with percentage share of 99.0 per cent, as against to paid part-time employees 1,729 persons or 0.7 per cent share, and working proprietors & unpaid family workers (664 persons; 0.3%), as shown in **Figure 2.5**. Based on the total number of full-time employees, manager, professional and researcher recorded the highest number of persons engaged (84,398 persons; 35.3%), followed by clerical and related occupations (79,502 persons; 33.2%), technicians and associate professionals (49,610 persons; 20.7%), and elementary occupations (25,808 persons; 10.6%), respectively.

# Figure 2.5: Number of Persons Engaged for Information and Communication Services by Category of Workers, 2021

23

Note.

Source: Annual Economic Statistics (AES) 2022 - Information and Communication Services