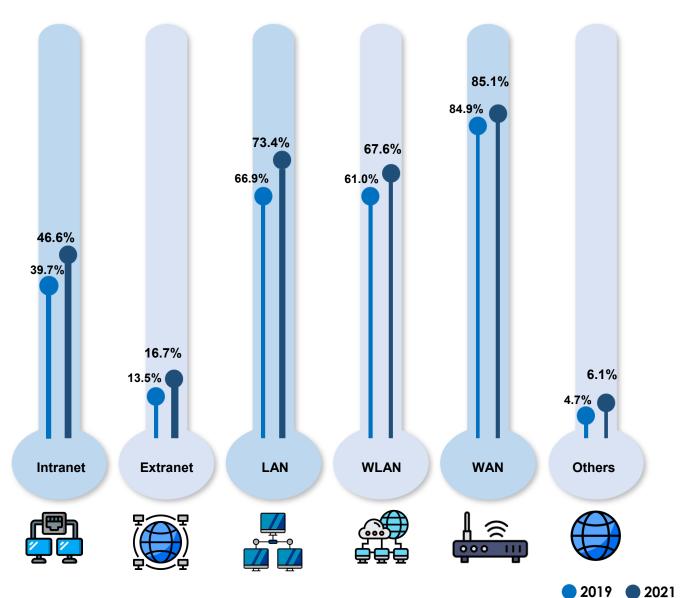

#### 4.2.3 COMPUTER NETWORK INFRASTRUCTURE

**Figure 4.14** presents the percentage of establishments that used the internet via various computer network infrastructures. Wide Area Network (WAN) recorded the highest percentage use with 85.1 per cent (2019: 84.9%), followed by Local Area Network (LAN) 73.4 per cent (2019: 66.9%) and intranet 46.6 per cent (2019: 39.7%).

#### Figure 4.14: Types of Computer Network Infrastructure Used, 2019 & 2021

# TYPE OF COMPUTER NETWORK INFRASTRUCTURE USED

50

@ Stats Malaysia

Note.