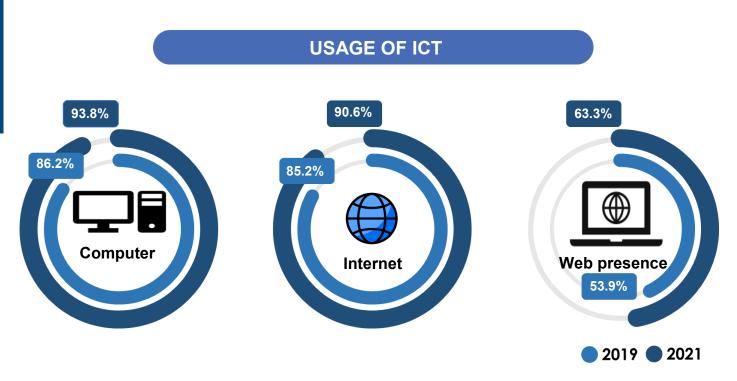

# 4.2.1 USAGE OF ICT

The survey showed that 93.8 per cent of establishments used computers (including personal computers, laptops, and tablets), as compared to 86.2 per cent in 2019. Internet usage (encompasses internet accessible through computers and other devices such as mobile phones) recorded 90.6 per cent (2019: 85.2%). Establishments with web presence recorded 63.3 per cent (2019: 53.9%) as shown in **Figure 4.10** 

#### Figure 4.10: Usage of Computer, Internet, and Web Presence, 2019 & 2021