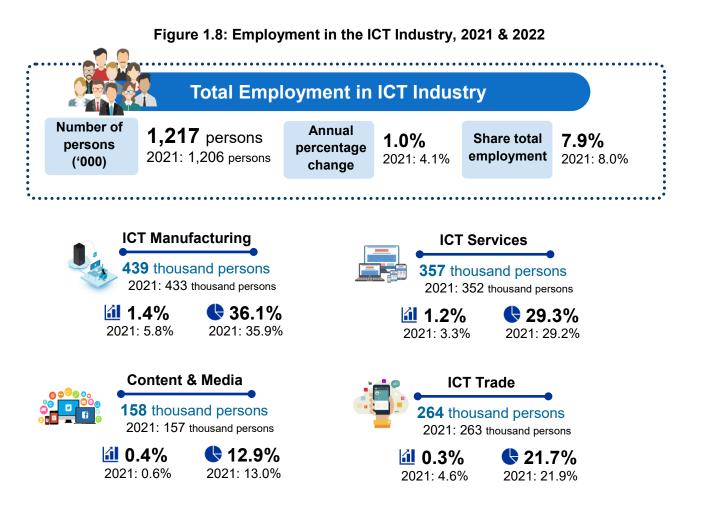

## **1.8 EMPLOYMENT IN THE ICT INDUSTRY**

Employment in the ICT industry increased 1.0 per cent to 1.22 million persons in 2022, with a contribution of 7.9 per cent to total employment. The contribution was dominated by ICT manufacturing at 36.1 per cent share, followed by ICT services (29.3%) and ICT trade (21.7%) as shown in **Figure 1.8**.

16