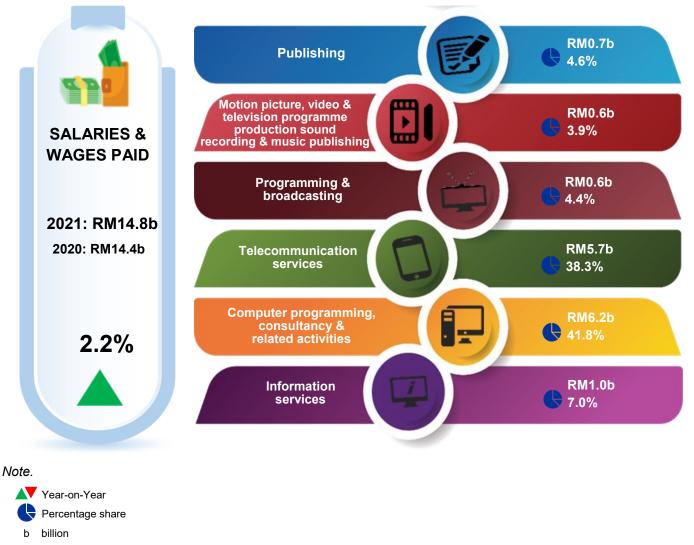

# 2.5 SALARIES & WAGES PAID

The total salaries & wages paid in Information and communication services for the year 2021 amounted to RM14.8 billion. Computer programming, consultancy & related activities recorded the highest salaries & wages at RM6.2 billion or 41.8 per cent to the salaries & wages paid. The second highest contributor was telecommunications services with RM5.7 billion or 38.3 per cent share, followed by information services with RM1.0 billion or 7.0 per cent share, as shown in **Figure 2.6**. Collectively, the share of salaries & wages paid to Information and communication services for all three activities were RM12.9 billion (87.1%). On average, salaries & wages received by employees in the Information and communication services amounted to RM5,119 monthly.

#### Figure 2.6: Salaries & Wages Paid in Information and Communication Services by Activity, 2021

24

@ Stats Malaysia

0

0

Source: Annual Economic Statistics (AES) 2022 - Information and Communication Services