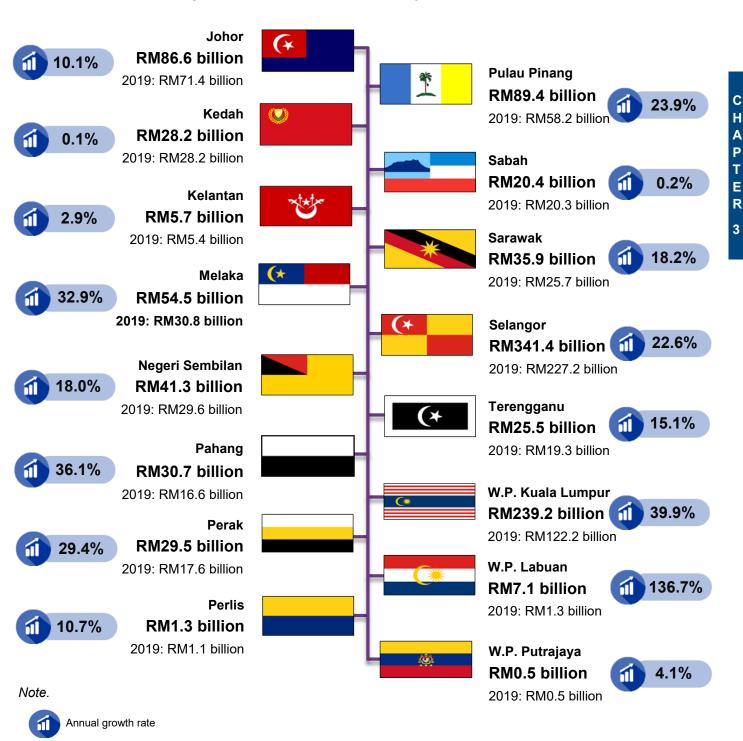

# 3.3.4 E-COMMERCE EXPENDITURE BY STATE

As shown in **Figure 3.6**, Selangor continued to record the highest expenditure from e-commerce transactions RM133.2 billion, with annual growth rate of 16.4 per cent. This was followed by W.P Kuala Lumpur (RM57.6 billion; 57.2%) and Pulau Pinang (RM54.7 billion; 40.2%).

Figure 3.6: E-Commerce Expenditure by State, 2019 & 2021

Annual growth rate

Source: Usage of ICT and E-Commerce by Establishment, 2022

@ Stats Malaysia

32

C H

Α

P T E R