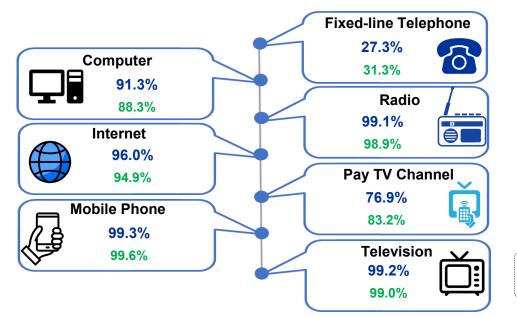

# 4.1.1 ACCESS TO ICT SERVICES AND EQUIPMENT BY HOUSEHOLDS

In the ICTHS 2022 survey, a household is considered to have access to ICT services and equipment if it can still be used during the interview session. Based on the survey findings, the percentage of household with access to mobile phone (99.3%), television (99.2%), radio (99.1%) and internet (96.0%) exceeded 95.0 per cent. Meanwhile the percentage of households with access to fixed-line telephone (27.3%) and pay TV channel (76.9%) demonstrated a decrease.