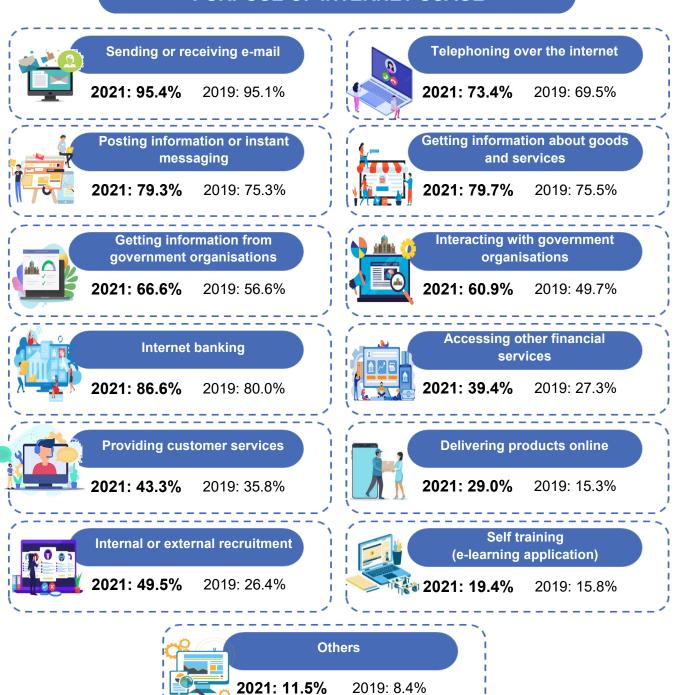

# 4.2.5 PURPOSE OF INTERNET USAGE BY ESTABLISHMENTS

**Figure 4.18** shows the percentage for the purpose of internet used by establishments. The purpose of using the internet to send or receive emails recorded the highest percentage with 95.4 per cent(2019: 95.1%). This was followed by internet banking 86.6 per cent (2019: 80.0%) and getting information about goods or services 79.7 per cent (2019: 75.5%).

# Figure 4.18: Purpose of Internet Usage by Establishment, 2019 & 2021

# PURPOSE OF INTERNET USAGE

Note.

C H

A

P T

E R

Source: Usage of ICT and E-Commerce by Establishment, 2022

@Stats Malaysia