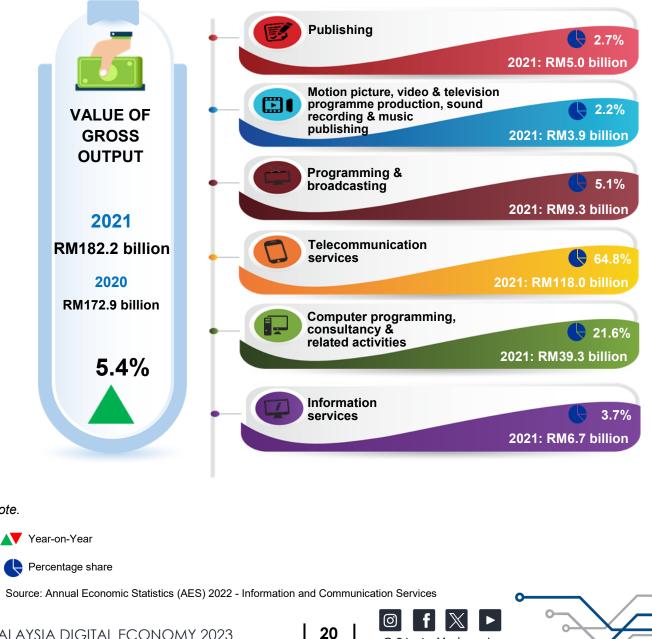

## 2.2 VALUE OF GROSS OUTPUT

The gross output value of Information and communication services rose by 5.4 per cent to RM182.2 billion in 2021. Telecommunications services was the major contributor of gross output value with RM118.0 billion or 64.8 per cent share followed by computer programming, consultancy & related activities with RM39.3 billion (21.6%), and programming & broadcasting with RM9.3 billion (5.1%), as shown in Figure 2.2. These three activities together contributed 91.5 per cent to the value of gross output in Information and communication services. Other activities that also contributed were publishing, information services, and motion picture, video & television programme production, sound recording & music publishing with a value of RM15.6 billion.

## Figure 2.2: Value of Gross Output for Information and Communication Services by Activity, 2021

@ Stats Malaysia

0

Note.