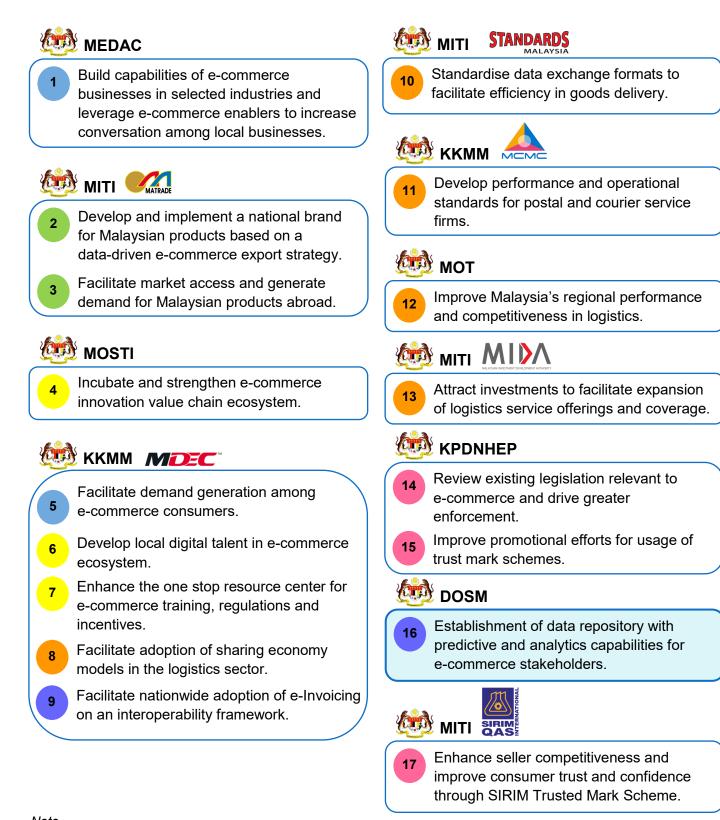

One of the introduced strategies and initiatives is the National E-Commerce Strategic Roadmap (NESR). NESR is the principal driver behind Malaysia's initiatives focused on fostering and expediting the advancement of e-commerce within the country. Begin in 2016 (NESR 1.0), its primary objective was to double Malaysia's e-commerce growth rate by 2020 and was recently updated to NESR 2.0.

In November 2017, the Malaysian Government has launched the Digital Free Trade Zone (DFTZ) with foreign establishment. The main goal of the DFTZ was to streamline and accelerate international e-commerce trade, providing a platform for the engagement of Micro, Small, and Medium Enterprises (MSMEs) from Malaysia in the global e-commerce arena. The DFTZ additionally seeks to bolster Malaysia's aspirations in e-commerce, aligning with the objectives outlined in the NESR.

In late 2019, the emergence of the SARS-CoV-2 virus led to the COVID-19 outbreak, significantly impacting countries globally, including Malaysia, and resulting in widespread health and economic consequences. In Malaysia, the pandemic has underscored the importance of digitalisation, with the emergence of e-commerce and the crucial role of IR4.0 technologies for the survival and expansion of businesses. In response to the challenges posed by the pandemic, the latest version, NESR 2.0, was designed to aligning with the goals of the Malaysia Digital Economy Blueprint. NESR 2.0 focuses on integrating more MSMEs into the realm of e-commerce, boosting the adoption of e-commerce exports, and enhancing the average revenue per user (ARPU).