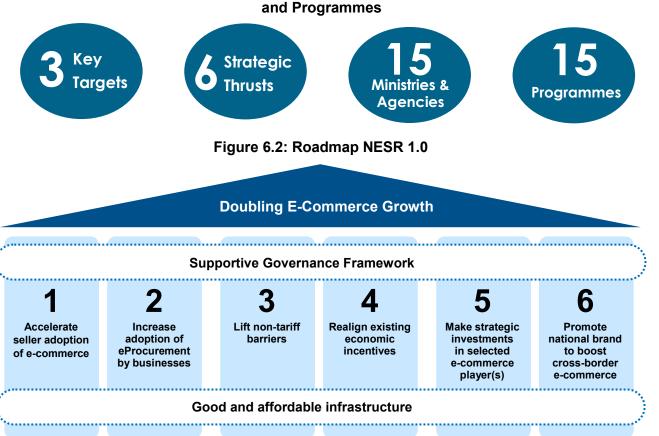

One of the introduced strategies and initiatives is the National E-Commerce Strategic Roadmap (NESR). NESR is the principal driver behind Malaysia's initiatives focused on fostering and expediting the advancement of e-commerce within the country. Begin in 2016 (NESR 1.0), its primary objective was to double Malaysia's e-commerce growth rate by 2020 and was recently updated to NESR 2.0.

In November 2017, the Malaysian Government has launched the Digital Free Trade Zone (DFTZ) with foreign establishment. The main goal of the DFTZ was to streamline and accelerate international e-commerce trade, providing a platform for the engagement of Micro, Small, and Medium Enterprises (MSMEs) from Malaysia in the global e-commerce arena. The DFTZ additionally seeks to bolster Malaysia's aspirations in e-commerce, aligning with the objectives outlined in the NESR.

In late 2019, the emergence of the SARS-CoV-2 virus led to the COVID-19 outbreak, significantly impacting countries globally, including Malaysia, and resulting in widespread health and economic consequences. In Malaysia, the pandemic has underscored the importance of digitalisation, with the emergence of e-commerce and the crucial role of IR4.0 technologies for the survival and expansion of businesses. In response to the challenges posed by the pandemic, the latest version, NESR 2.0, was designed to aligning with the goals of the Malaysia Digital Economy Blueprint. NESR 2.0 focuses on integrating more MSMEs into the realm of e-commerce, boosting the adoption of e-commerce exports, and enhancing the average revenue per user (ARPU).