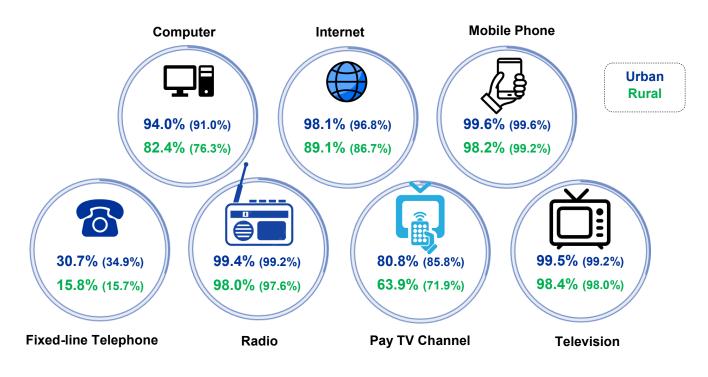

# 4.1.1.1 ACCESS TO ICT SERVICES AND EQUIPMENT BY STRATA

Urban households exhibited an upward trend in the percentage of access to ICT equipment and services, namely, radio (99.4%), television (99.5%), internet (98.1%) and computer (94.0%). Meanwhile, the percentage of household with access to mobile phones remained unchanged at 99.6 per cent. On the other hand, the percentage of household access showed a decrease in fixed-line telephone (30.7%) and pay TV channel (80.8%).

Rural households also witnessed an increase in access to ICT services and equipment, including the Internet (89.1%), television (98.4%), radio (98.0%), computer (82.4%) and fixed-line telephone (15.8%).

# Figure 4.2: Percentage of Households with Access to ICT Services and Equipment by Strata, Malaysia, 2021 & 2022

Note. Figures in bracket refers to year 2021