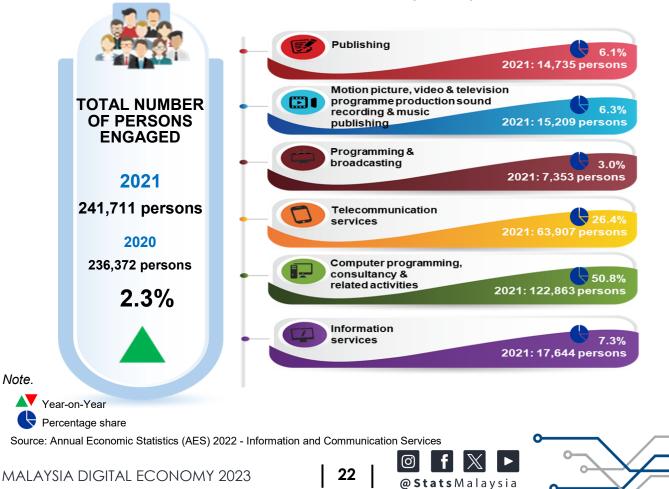

# 2.4 NUMBER OF PERSONS ENGAGED AND CATEGORY OF WORKERS

Computer programming, consultancy & related activities registered the highest number of persons engaged, at 122,863 persons or 50.8 per cent share. The second highest contributor was telecommunications services with 63,907 persons or 26.4 per cent share, followed by information services activity with 17,644 persons or 7.3 per cent share, as shown in **Figure 2.4**. These three activities contributed the most (84.5%) of the total number of persons engaged in Information and communication services in 2021.

# Figure 2.4: Number of Persons Engaged for Information and Communication Services by Activity, 2021

Paid full-time employees in 2021 recorded a total of 239,318 persons with percentage share of 99.0 per cent, as against to paid part-time employees 1,729 persons or 0.7 per cent share, and working proprietors & unpaid family workers (664 persons; 0.3%), as shown in **Figure 2.5**. Based on the total number of full-time employees, manager, professional and researcher recorded the highest number of persons engaged (84,398 persons; 35.3%), followed by clerical and related occupations (79,502 persons; 33.2%), technicians and associate professionals (49,610 persons; 20.7%), and elementary occupations (25,808 persons; 10.6%), respectively.