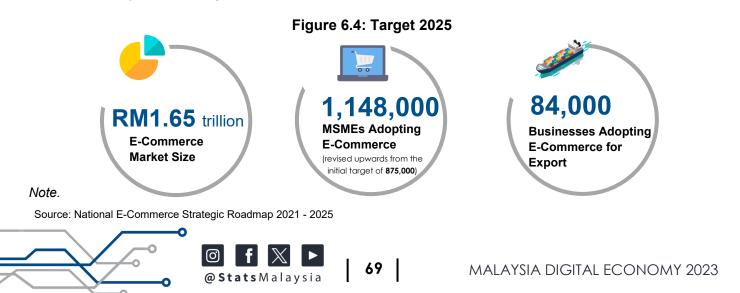

In late 2019, the emergence of the SARS-CoV-2 virus led to the COVID-19 outbreak, significantly impacting countries globally, including Malaysia, and resulting in widespread health and economic consequences. In Malaysia, the pandemic has underscored the importance of digitalisation, with the emergence of e-commerce and the crucial role of IR4.0 technologies for the survival and expansion of businesses. In response to the challenges posed by the pandemic, the latest version, NESR 2.0, was designed to aligning with the goals of the Malaysia Digital Economy Blueprint. NESR 2.0 focuses on integrating more MSMEs into the realm of e-commerce, boosting the adoption of e-commerce exports, and enhancing the average revenue per user (ARPU).