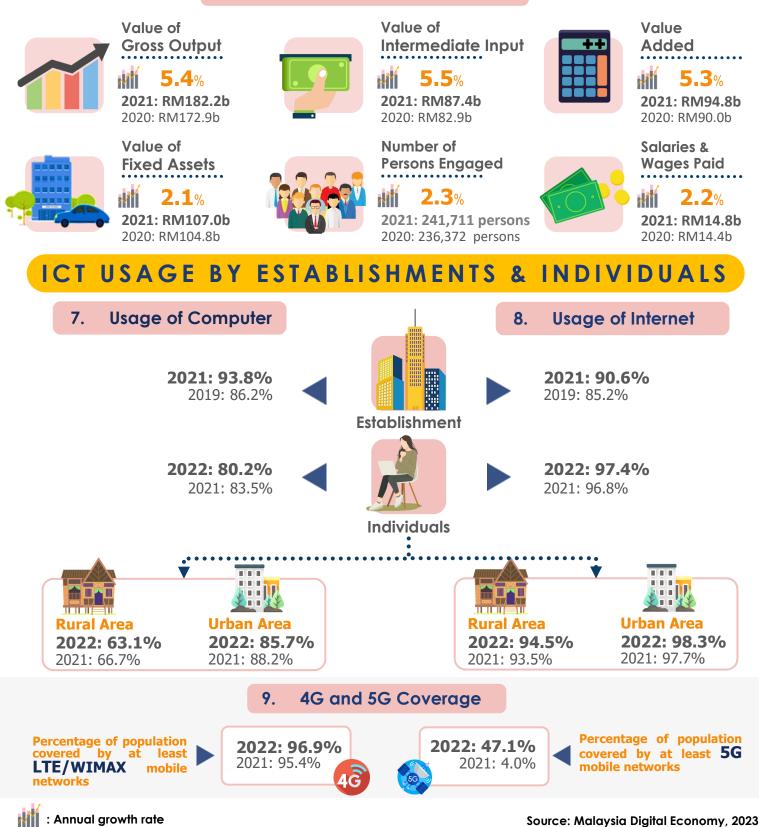

### 2.1 PERFORMANCE OF INFORMATION AND COMMUNICATION SERVICES SECTOR

The Information and communication services sector recorded a gross output value of RM182.2 billion in 2021, registered a growth of 5.4 per cent compared to 2020 (RM172.9 billion). Aligned with the increase in gross output, the value of intermediate input also rose by RM4.6 billion to record RM87.4 billion (2020: RM82.9 billion), resulting in a value added of RM94.8 billion for the year 2021 (2020: RM90.0 billion). The number of persons engaged in this sector also reported an increase of 2.3 per cent to 241,711 persons as compared to 236,372 persons in 2020. Meanwhile, salaries & wages paid in 2021 amounted to RM14.8 billion, compared to RM14.4 billion in 2020. The value of fixed assets also showed an increase of RM2.2 billion to record RM107.0 billion in 2021 (2020: RM104.8 billion), as shown in Figure 2.1.

#### 4.1.2.2 COMPUTER USAGE

Computer usage includes the use of all types of computers, namely personal computers, laptops or portable electronic boards. Based on ICTHS 2022 survey findings, computer usage also showed a decrease from 83.5 per cent in 2021 to 80.2 per cent in 2022 (-3.3 percentage points). Similarly, computer usage in urban and rural areas also decreased to 85.7 per cent (-2.5 percentage points) and 63.1 per cent (-3.6 percentage points) respectively.

#### 4.1.2.5 INTERNET USAGE

Internet usage by individuals in Malaysia increased to 97.4 per cent in 2022 from 96.8 per cent in 2021 (+0.6 percentage point). Meanwhile, internet users in urban and rural areas were 98.3 per cent and 94.5 per cent respectively.

# 4.2.1 USAGE OF ICT

The survey showed that 93.8 per cent of establishments used computers (including personal computers, laptops, and tablets), as compared to 86.2 per cent in 2019. Internet usage (encompasses internet accessible through computers and other devices such as mobile phones) recorded 90.6 per cent (2019: 85.2%). Establishments with web presence recorded 63.3 per cent (2019: 53.9%) as shown in **Figure 4.10** 