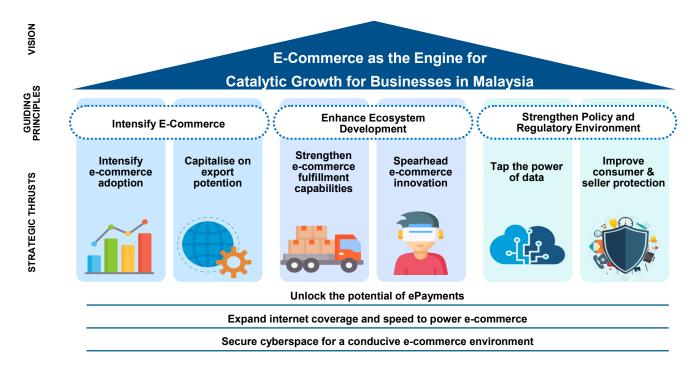

One of the introduced strategies and initiatives is the National E-Commerce Strategic Roadmap (NESR). NESR is the principal driver behind Malaysia's initiatives focused on fostering and expediting the advancement of e-commerce within the country. Begin in 2016 (NESR 1.0), its primary objective was to double Malaysia's e-commerce growth rate by 2020 and was recently updated to NESR 2.0.

In late 2019, the emergence of the SARS-CoV-2 virus led to the COVID-19 outbreak, significantly impacting countries globally, including Malaysia, and resulting in widespread health and economic consequences. In Malaysia, the pandemic has underscored the importance of digitalisation, with the emergence of e-commerce and the crucial role of IR4.0 technologies for the survival and expansion of businesses. In response to the challenges posed by the pandemic, the latest version, NESR 2.0, was designed to aligning with the goals of the Malaysia Digital Economy Blueprint. NESR 2.0 focuses on integrating more MSMEs into the realm of e-commerce, boosting the adoption of e-commerce exports, and enhancing the average revenue per user (ARPU).