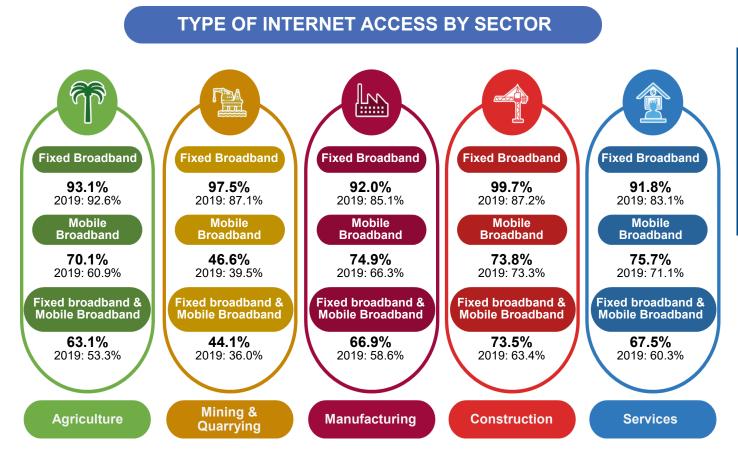

#### 4.2.4.1 TYPES OF INTERNET ACCESS BY SECTOR

Establishment in Construction sector recorded the highest internet access of fixed broadband use in 2021 with 99.7 per cent in 2021 (2019: 87.2%), followed by Mining & Quarrying sector 97.5 per cent (2019: 87.1%) and Agriculture sector 93.1 per cent (2019: 92.6%).

Services sector recorded the highest mobile broadband usage with 75.7 per cent (2019: 71.1%), followed by Manufacturing sector 74.9 per cent (2019: 66.3%) and Construction sector 73.8 per cent (2019: 73.3%). Meanwhile, Construction sector registered the highest percentage of both broadband usage 73.5 per cent (2019: 63.4%) as shown in **Figure 4.17**.

#### Figure 4.17: Type of Internet Access by Sector, 2019 & 2021

53

#### Note.