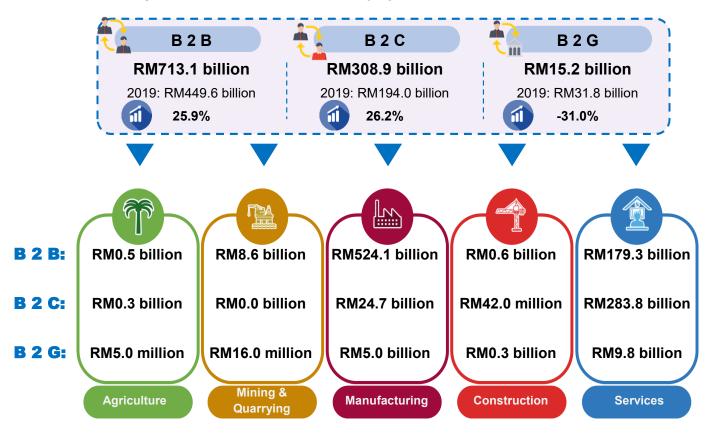

#### 3.3.7 E-COMMERCE INCOME BY TYPE OF CUSTOMER

The highest income from e-commerce transactions by type of customer was obtained through Business to Business (B2B), which was RM713.1 billion with annual growth rate of 25.9 per cent. This was followed by Business to Consumer (B2C) RM308.9 billion (26.2%) and Business to Government (B2G) RM15.1 billion (-31.0%).

The Manufacturing sector dominated income from e-commerce transactions through B2B, with a value of RM524.1 billion. Meanwhile, the highest B2C and B2G contributions were made by the Services sector RM283.8 billion and RM9.8 billion, respectively, as shown in **Figure 3.9**.