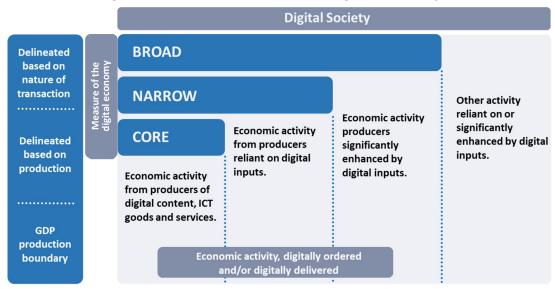

According to the Organisation for Economic Cooperation and Development (OECD, 2020), the digital economy encompasses all economic activities heavily dependent on or significantly enhanced by the use of digital inputs, which include digital technologies, digital infrastructure, digital services, and data. The term applies to all producers and consumers, including government entities, utilizing these digital inputs in their economic activities as shown in **Figure a**. The definition is guided by insights derived from the Roadmap Toward a Common Framework for Measuring the Digital Economy by the G20 Digital Economy Task Force.

#### Figure a: Tiered Definition of the Digital Economy

Note. Tiered definition of the digital economy. (Adapted from G20 Digital Economy Task Force, 2020)

As for Malaysia, digital economy is defined as economic and social activities that involve the production and use of digital technology by individuals, businesses, and governments (MyDIGITAL, 2021).