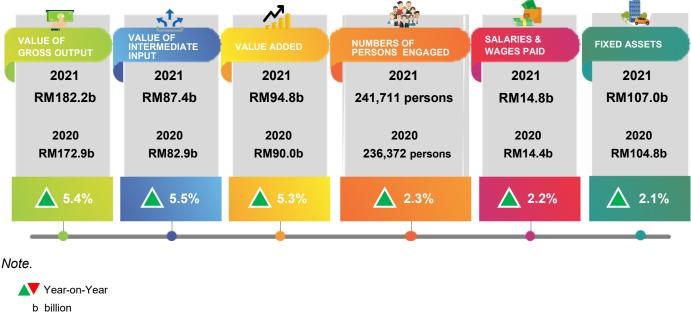

### 2.1 PERFORMANCE OF INFORMATION AND COMMUNICATION SERVICES SECTOR

The Information and communication services sector recorded a gross output value of RM182.2 billion in 2021, registered a growth of 5.4 per cent compared to 2020 (RM172.9 billion). Aligned with the increase in gross output, the value of intermediate input also rose by RM4.6 billion to record RM87.4 billion (2020: RM82.9 billion), resulting in a value added of RM94.8 billion for the year 2021 (2020: RM90.0 billion). The number of persons engaged in this sector also reported an increase of 2.3 per cent to 241,711 persons as compared to 236,372 persons in 2020. Meanwhile, salaries & wages paid in 2021 amounted to RM14.8 billion, compared to RM14.4 billion in 2020. The value of fixed assets also showed an increase of RM2.2 billion to record RM107.0 billion in 2021 (2020: RM104.8 billion), as shown in Figure 2.1.

#### Figure 2.1: Principle Statistics of information and Communication Services, 2020 & 2021

Source: Annual Economic Statistics (AES) 2022 - Information and Communication Services

@ Stats Malaysia