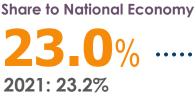

## **1.1 CONTRIBUTION OF ICT TO THE ECONOMY**

The contribution of ICT and e-commerce to the national economy was 23.0 per cent with a value of RM412.3 billion in 2022. The performance was contributed by GVAICT with 13.6 per cent, and the e-commerce of other industries, 9.4 per cent. ICT and e-commerce showed an increase of 14.8 per cent compared to 12.2 per cent in the previous year, as shown in **Figure 1.1**.