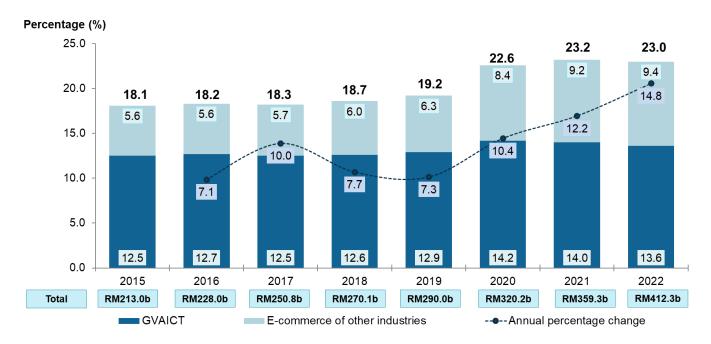

## **1.1 CONTRIBUTION OF ICT TO THE ECONOMY**

The contribution of ICT and e-commerce to the national economy was 23.0 per cent with a value of RM412.3 billion in 2022. The performance was contributed by GVAICT with 13.6 per cent, and the e-commerce of other industries, 9.4 per cent. ICT and e-commerce showed an increase of 14.8 per cent compared to 12.2 per cent in the previous year, as shown in **Figure 1.1**.

## Figure 1.1: ICT Contribution to Economy, 2015 - 2022