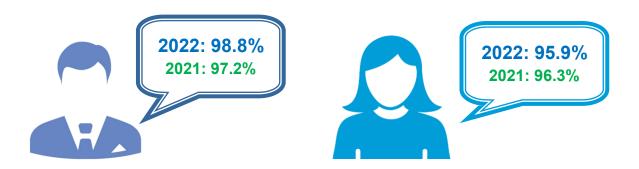

#### 4.1.2.6 INTERNET USAGE BY SEX

Internet usage for male displayed a higher rate at 98.8 per cent as compared to female (95.9%) in 2022. The gender gap in internet usage refers to the disparity in the percentage of internet usage between male and female users. The gender gap in internet usage widened by 2.9 percentage points in 2022, indicating a greater difference as compared to the previous year's gap of 0.9 percentage points.