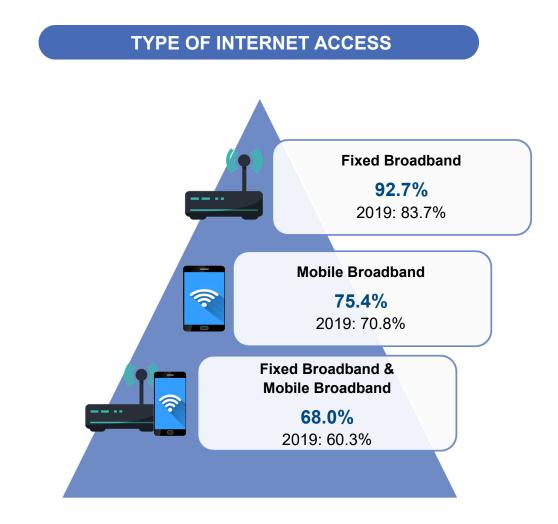

## 4.2.4 TYPES OF INTERNET ACCESS

There were 92.7 per cent of establishments (2019: 83.7%) that used fixed broadband for internet access, followed by mobile broadband and both fixed broadband & mobile broadband usage with 75.4 per cent (2019: 70.8%), 68.0 per cent (2019: 60.3%) respectively as shown in **Figure 4.16**.

Figure 4.16: Type of Internet Access, 2019 & 2021

52

@ Stats Malaysia