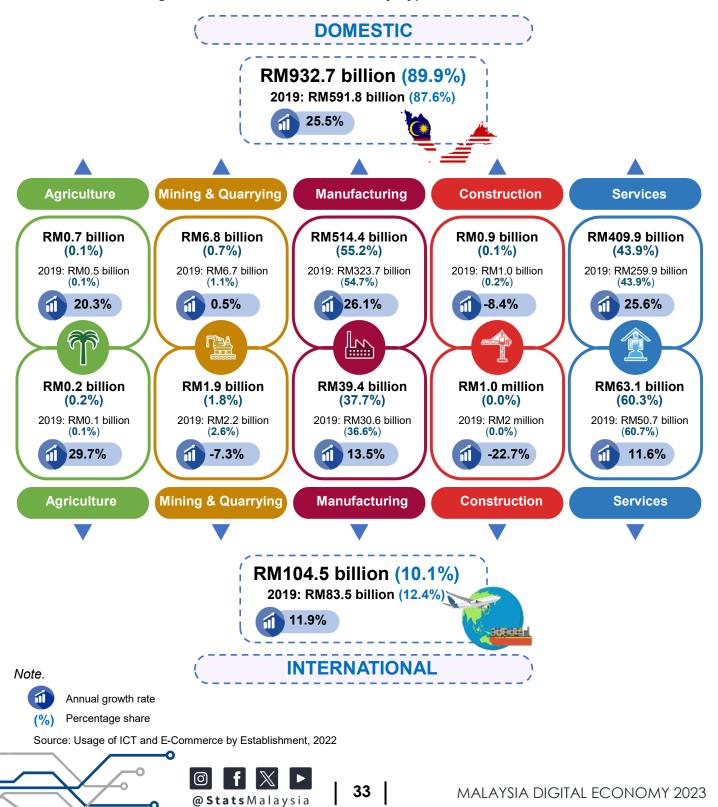

#### 3.3.5 E-COMMERCE INCOME BY TYPE OF MARKET

The e-commerce transaction in Malaysia was dominated by the domestic market with RM932.7 billion, a contribution of 89.9 per cent compared to the international market of RM104.5 billion (10.1%). The Manufacturing sector was the main contributor of e-commerce income transactions for the domestic market with a value of RM514.4 billion, while the Services sector was the highest in the international market with RM63.1 billion, as shown in **Figure 3.7**.

#### 3.3.6 E-COMMERCE EXPENDITURE BY TYPE OF MARKET

Expenditure from e-commerce transactions in Malaysia was dominated by the domestic market of RM426.8 billion, which contributed 92.6 per cent compared to the international market of RM34.0 billion (7.4%). Manufacturing sector was the main contributor of expenditure from e-commerce transactions for the domestic market and international market with RM306.2 billion and RM18.9 billion, respectively as shown in **Figure 3.8**.