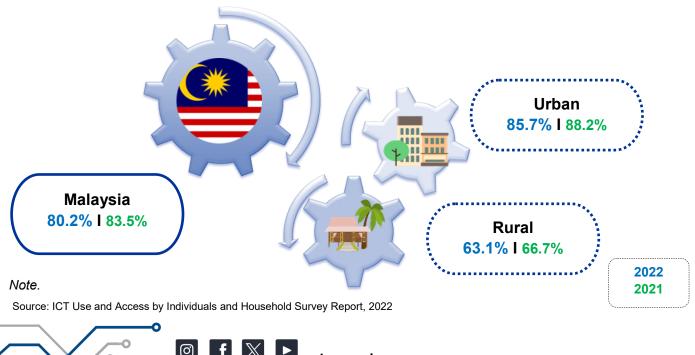

#### 4.1.2.2 COMPUTER USAGE

Computer usage includes the use of all types of computers, namely personal computers, laptops or portable electronic boards. Based on ICTHS 2022 survey findings, computer usage also showed a decrease from 83.5 per cent in 2021 to 80.2 per cent in 2022 (-3.3 percentage points). Similarly, computer usage in urban and rural areas also decreased to 85.7 per cent (-2.5 percentage points) and 63.1 per cent (-3.6 percentage points) respectively.

#### Figure 4.4: Percentage of Individuals Using Computer by Strata, Malaysia, 2021 & 2022

@Stats Malaysia

ICT skills are one of the indicators monitored in the Sustainable Development Goals (SDGs), which is SDG 4.4.1 Proportion of youth and adults with information and communications technology (ICT) skills, by type of skill. To measure ICT skills, computer activities performed by individuals serve as key indicators. The statistics derived from these activities can provide valuable information for policymakers aiming to enhance ICT skills. By prioritizing the improvement of ICT skills, societies can foster an informed and knowledgeable community.