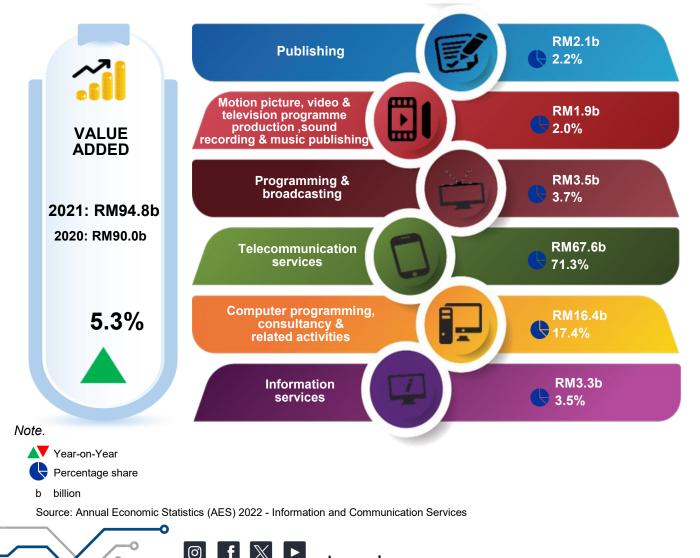

# 2.3 VALUE ADDED

The total value added recorded in Information and communication services for 2021 was RM94.8 billion or rose 5.3 per cent as compared to the previous year. **Figure 2.3** shows that telecommunications services recorded the highest value added in 2021 which amounted to RM67.6 billion or 71.3 per cent share. This was followed by computer programming, consultancy & related activities of RM16.4 billion (17.4%), and programming & broadcasting of RM3.5 billion (3.7%), respectively.

21

@ Stats Malaysia

0

Figure 2.3: Value Added for Information and Communication Services by Activity, 2021