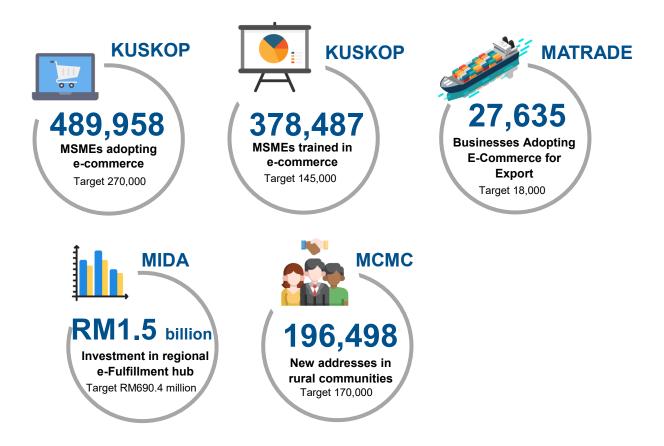

One of the introduced strategies and initiatives is the National E-Commerce Strategic Roadmap (NESR). NESR is the principal driver behind Malaysia's initiatives focused on fostering and expediting the advancement of e-commerce within the country. Begin in 2016 (NESR 1.0), its primary objective was to double Malaysia's e-commerce growth rate by 2020 and was recently updated to NESR 2.0.

In late 2019, the emergence of the SARS-CoV-2 virus led to the COVID-19 outbreak, significantly impacting countries globally, including Malaysia, and resulting in widespread health and economic consequences. In Malaysia, the pandemic has underscored the importance of digitalisation, with the emergence of e-commerce and the crucial role of IR4.0 technologies for the survival and expansion of businesses. In response to the challenges posed by the pandemic, the latest version, NESR 2.0, was designed to aligning with the goals of the Malaysia Digital Economy Blueprint. NESR 2.0 focuses on integrating more MSMEs into the realm of e-commerce, boosting the adoption of e-commerce exports, and enhancing the average revenue per user (ARPU).