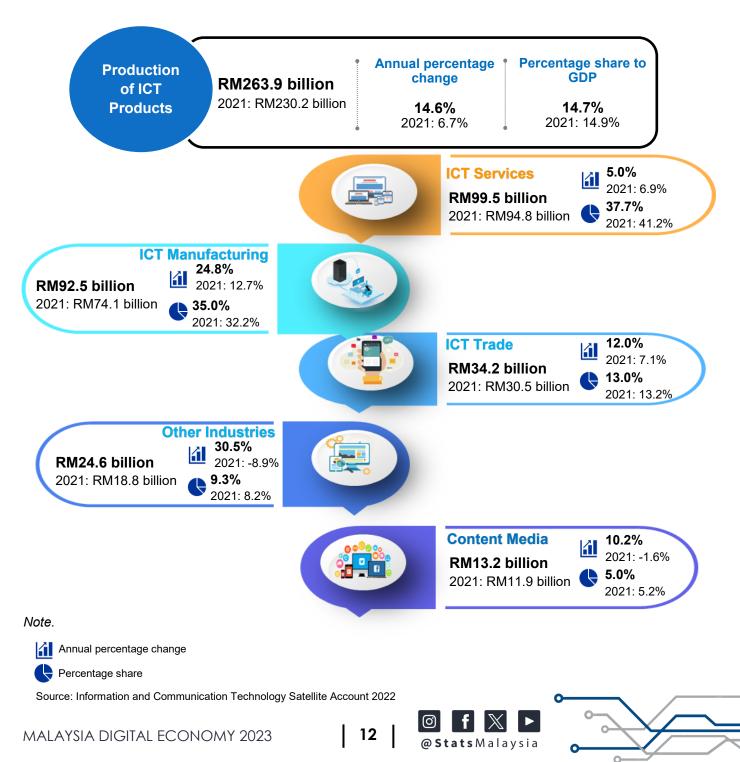

## **1.4 PRODUCTION OF ICT PRODUCTS BY INDUSTRY**

The production of ICT products expanded by 14.6 per cent (2021: 6.7%) with a value of RM263.9 billion in 2022. The growth was driven by favourable performance in the ICT Manufacturing industry (24.8%) and ICT Trade (12.0%). The production of ICT products was dominated by ICT services with a share of 37.7 per cent followed by ICT Manufacturing (35.0%) and ICT Trade (13.0%) as shown in **Figure 1.4**.

## Figure 1.4: ICT Industry and Other Industries that Produce ICT Products, 2021 & 2022

C H

A P T

E R

1