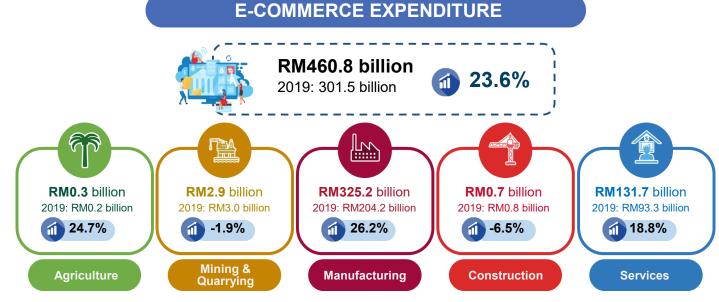

#### 3.3.2 E-COMMERCE EXPENDITURE BY SECTOR

Expenditure through e-commerce transactions recorded RM460.8 billion in 2021 compared to RM301.5 billion in 2019, with annual growth rate of 23.6 per cent. The main contributor was Manufacturing sector, which recorded RM325.2 billion with annual growth of 26.2 per cent. This was followed by Services sector (RM131.7 billion; 18.8%) and Mining & Quarrying sector (RM2.9 billion; -1.9%), as shown in **Figure 3.4**.

# Figure 3.4: E-Commerce Expenditure by Sector, 2019 & 2021

30

Note.

Annual growth rate

Source: Usage of ICT and E-Commerce by Establishment, 2022

С

Н