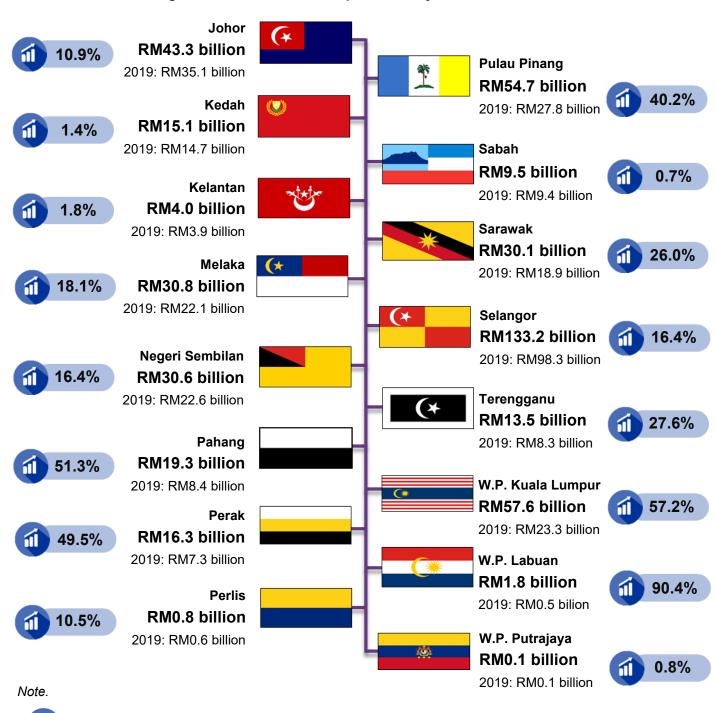

# 3.3.4 E-COMMERCE EXPENDITURE BY STATE

As shown in **Figure 3.6**, Selangor continued to record the highest expenditure from e-commerce transactions RM133.2 billion, with annual growth rate of 16.4 per cent. This was followed by W.P Kuala Lumpur (RM57.6 billion; 57.2%) and Pulau Pinang (RM54.7 billion; 40.2%).

Figure 3.6: E-Commerce Expenditure by State, 2019 & 2021

Annual growth rate

Source: Usage of ICT and E-Commerce by Establishment, 2022

@ Stats Malaysia

32

C H

Α

P T E R