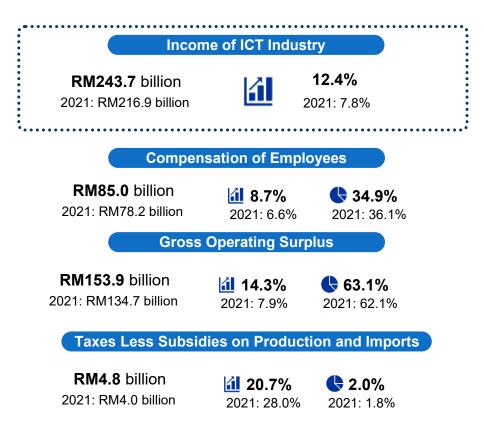

## **1.7 INCOME COMPONENTS OF ICT INDUSTRY**

Total income of the ICT industry recorded RM243.7 billion with a double-digit increased by 12.4 per cent in 2022 (2021: 7.8%). The compensation of employees registered a value of RM85.0 billion with a contribution of 34.9 per cent share to the total ICT income. Meanwhile, gross operating surplus contributed 63.1 per cent share and taxes less subsidies on production and imports accounted for 2.0 per cent share as in **Figure 1.7**.

15

Note.

Percentage share

C H

Α

P T

Ε

R