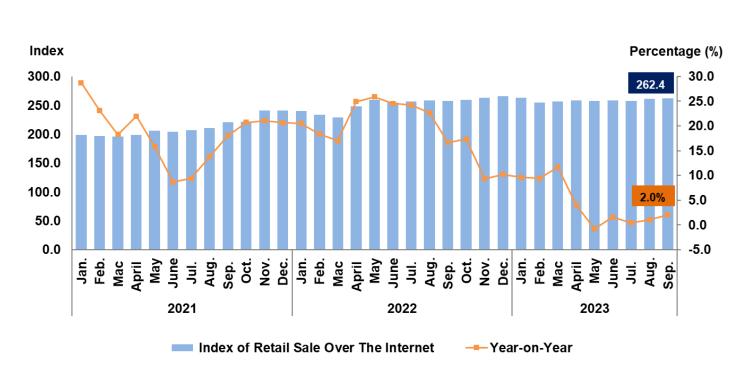

For the index of retail sale over the internet, the index recorded 2.0 per cent growth year-on-year in September 2023 as compared to 1.0 per cent in August 2023. For seasonally adjusted value, the index went up 0.3 per cent as against the previous month, as shown in **Figure 3.2**.

# Figure 3.2: Index of Retail Sale Over the Internet, January 2021 – September 2023

28