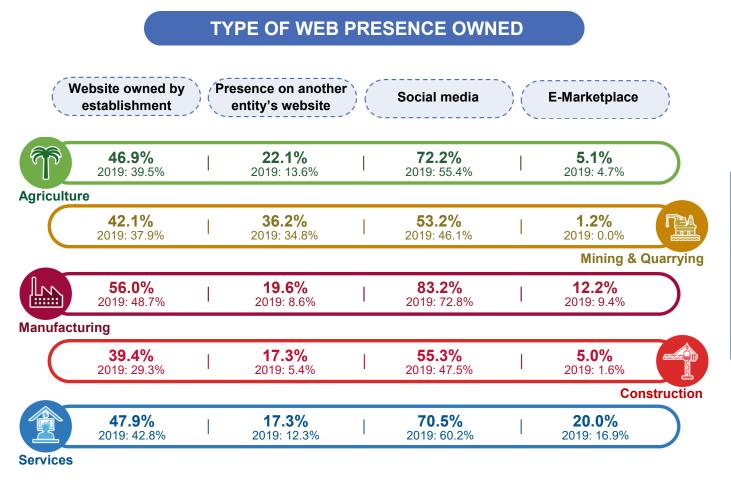

#### 4.2.2 TYPE OF WEB PRESENCE USED BY SECTOR

**Figure 4.13** shows the type of web presence owned by the establishments by sector. The Manufacturing sector recorded the highest percentage in two types of web presence usage, namely social media (83.2%) and own website (56.0%). On the other hand, Mining & Quarrying sector recorded the highest percentage of presence on another entity's website (36.2%) and Services sector on e-marketplace (20.0%).

#### Figure 4.13: Type of Web Presence Used by Sector, 2019 & 2021

Note.