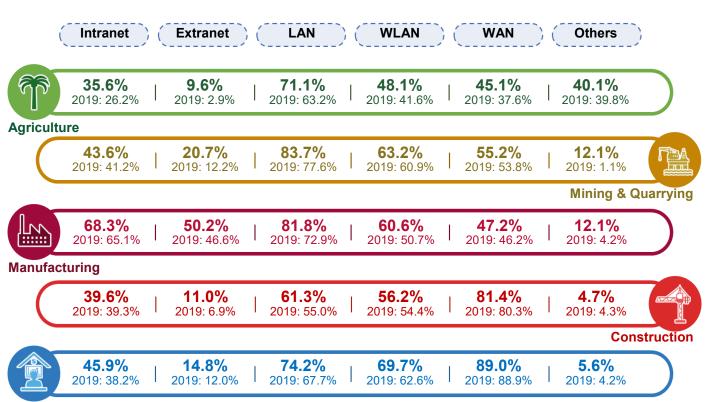

#### 4.2.3.1 COMPUTER NETWORK INFRASTRUCTURE BY SECTOR

The usage of intranet and extranet was dominated by Manufacturing sector with 68.3 per cent and 50.2 per cent respectively. For LAN, Mining & Quarrying sector recorded the highest usage (83.7%). Meanwhile, for WLAN, (69.7%) and WAN (89.0%) was recorded by the Services sector and others infrastructure (40.1%) was recorded by the Agricultures sector as shown in **Figure 4.15**.

#### Figure 4.15: Types of Computer Network Used by Sector, 2019 & 2021

# **TYPE OF COMPUTER NETWORK INFRASTRUCTURE USED**

51

**Services** 

Note.