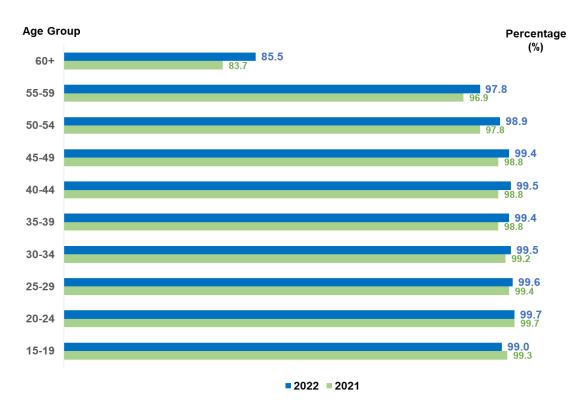

#### 4.1.2.7 INTERNET USAGE BY AGE GROUP

Internet usage by age group exceeds 90.0 per cent except for the age group of 60 years and above who recorded a low percentage of internet usage which was 85.5 per cent for the year 2022. Meanwhile the highest internet users are in the age group of 20-24 years, which is 99.7 per cent in 2022.

#### *Note.* Source: ICT Use and Access by Individuals and Household Survey Report, 2022

С

H A P T

Е

R

Chart 1: Percentage of Individuals Using The Internet by Age Group, Malaysia, 2021 & 2022