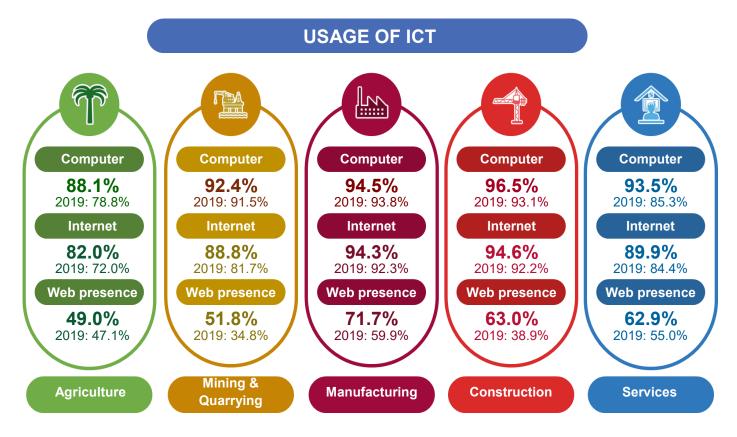

#### 4.2.1.1 USAGE OF ICT BY SECTOR

The usage of computer, internet, and web presence by sector is shown in **Figure 4.11.** The Construction sector recorded the highest percentage of computer and internet usage at 96.5 per cent (2019: 93.1%) and 94.6 per cent (2019: 92.2%), respectively. However, for the use of web presence, the Manufacturing sector recorded the highest percentage of 71.7 per cent (2019: 59.9%).

#### Figure 4.11: Usage of Computer, Internet, and Web Presence by Sector, 2019 & 2021