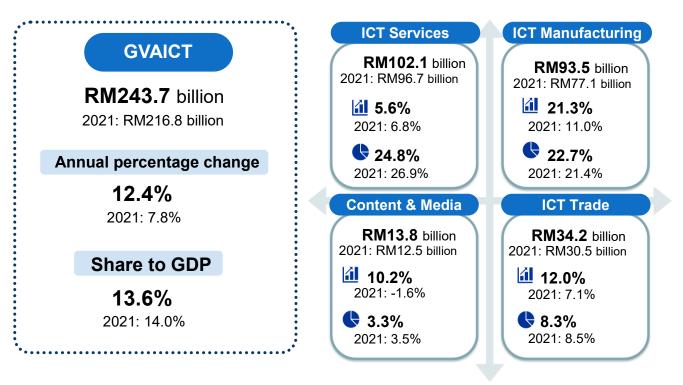

## 1.2 PERFORMANCE OF ICT INDUSTRY

GVAICT recorded RM243.7 billion, reflecting a growth of 12.4 per cent in 2022 compared to 7.8 per cent in the previous year. This growth was supported by the ICT manufacturing industry with a better growth of 21.3 per cent compared to 11.0 per cent in 2021, as illustrated in **Figure 1.2**. Electronic components & boards, communication equipment, and consumer electronics remained the main contributors to ICT manufacturing.

## Figure 1.2: Gross Value Added of ICT Industry, 2021 & 2022

10

Annual percentage change

Percentage share

C H

Α

P T

Ε