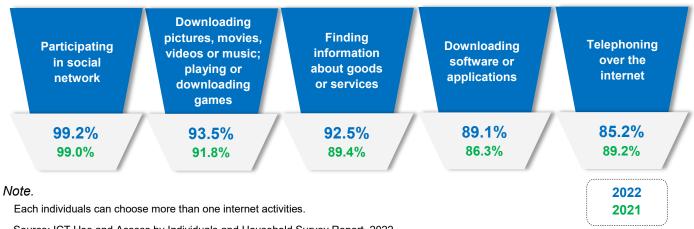

#### 4.1.2.8 INTERNET USAGE BY ACTIVITIES

The most popular internet usage activity in 2022 was participating in social networks, with 99.2 per cent, followed by downloading pictures, movies, videos or music; playing or downloading games (93.5%); finding information about goods or services (92.5%); downloading software or applications (89.1%), and making phone calls via Internet/ VoIP (85.2%).

Figure 4.9: Percentage of Individuals Using the Internet by Top Five Internet Activities, Malaysia, 2021 & 2022

45

Source: ICT Use and Access by Individuals and Household Survey Report, 2022

@Stats Malaysia