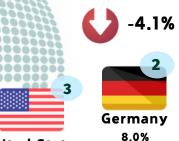

## IMPORTS MARCH 2025: 92,242 tonnes FEBRUARY 2025: 107,925 tonnes -14.5% Cote D'Ivoire 33.0%

MAIN COUNTRIES

00

50.000

100.000

MARCH 2025: 52.573 tonnes

**EXPORTS** 

FEBRUARY 2025: 54,847 tonnes

150.000

200.000

United States of America 7.4%

....

**Thailand** 

24.8%

Note: \(\chi\cup \) change month on month : P = Preliminary : S.M.R = Standard Malaysian Rubber

Myanmar