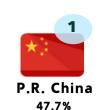

## IMPORTS MARCH 2025: 92,242 tonnes FEBRUARY 2025: 107,925 tonnes -14.5% Cote D'Ivoire 33.0%

MAIN COUNTRIES

00

50.000

100.000

MARCH 2025: 52.573 tonnes

**EXPORTS** 

FEBRUARY 2025: 54,847 tonnes