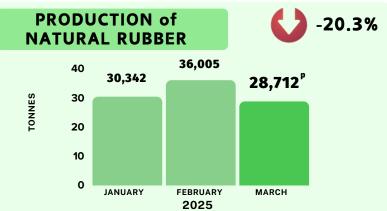

## **MONTHLY RUBBER STATISTICS, MARCH 2025**



## **DOMESTIC CONSUMPTION** MARCH 2025: 21,433 tonnes FEBRUARY 2025: 20,852 tonnes Rubber Gloves 11.932 Rubber Thread 3,084 Tyres & Tubes 1,977 Others (Tonnes) 4.441 0 2,000 4,000 6,000 8,000 10,000 12,000

## AVERAGE PRICE (cent/kg) S.M.R. 20 MARCH 2025: 889.32 FEBRUARY 2025: 906.05 -1.8% Concentrated Latex MARCH 2025: 696.05 FEBRUARY 2025: 693.13 0.4% **STOCKS** MARCH 2025: 215,054 tonnes FEBRUARY 2025: 206.665 tonnes MARCH FEBRUARY 189,823 **Rubber Processor** 182,314 25,062 **Rubber Consumer** 24,050 169 Rubber Estates (Tonnes) 301

## IMPORTS MARCH 2025: 92,242 tonnes FEBRUARY 2025: 107,925 tonnes -14.5% Cote D'Ivoire 33.0%

MAIN COUNTRIES

00



50.000

100.000

MARCH 2025: 52.573 tonnes

**EXPORTS** 

FEBRUARY 2025: 54,847 tonnes

150.000



200.000

United States of America 7.4%