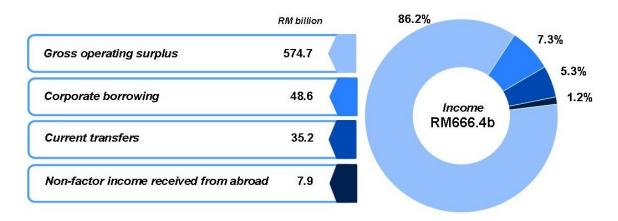

#### PERFORMANCE OF FINANCIAL & NON-FINANCIAL CORPORATIONS

Total income of financial & non-financial corporations amounted to RM666.4 billion with a major share of 86.2 per cent (RM574.7 billion) contributed by gross operating surplus followed by corporate borrowing 7.3 per cent (RM48.6 billion) and current transfers 5.3 per cent (RM35.2 billion) as depicted in Chart 2.