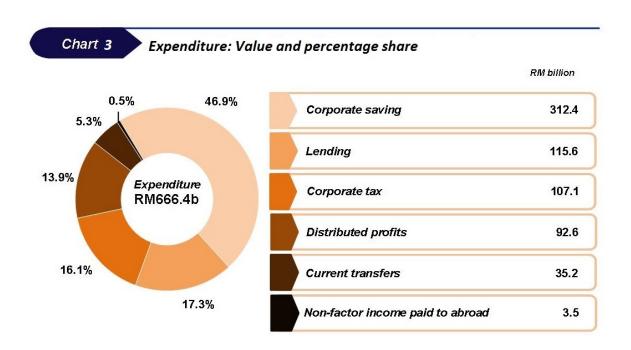

# Chart 2 Income : Value and percentage share

Corporate saving of the financial & non-financial corporations was RM312.4 billion with a share of 46.9 per cent. Lending by financial & non-financial corporations recorded RM115.6 billion (17.3%). Corporate tax was RM107.1 billion (16.1%) and the distributed profits to households amounted to RM92.6 billion (13.9%). Current transfers constituted RM35.2 billion and RM3.5 billion was non-factor income paid to abroad (Chart 3).