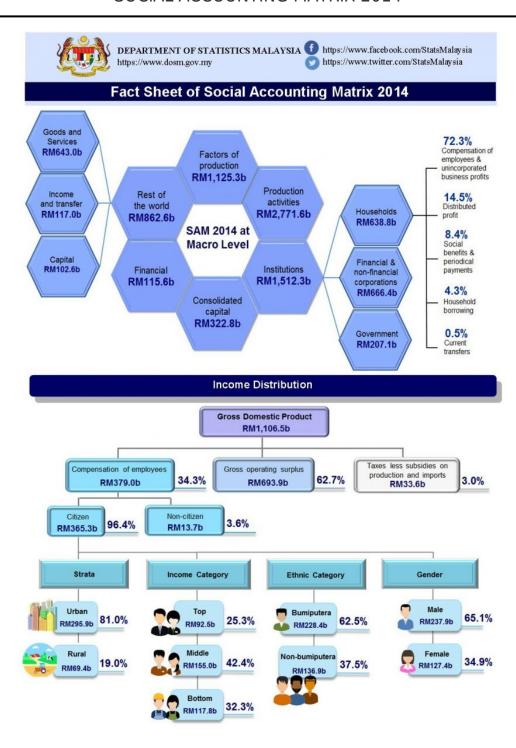

# COMPENSATION OF EMPLOYEES & UNINCORPORATED BUSINESS PROFITS REGISTERED 72.3 PER CENT TO THE TOTAL HOUSEHOLDS INCOME

The total households income was RM638.8 billion with compensation of employees & unincorporated business profits being the main contributor by registering a share of 72.3 per cent (RM461.6 billion). The compensation of employees for households in urban area recorded 81.0 per cent (RM295.9 billion) while the compensation of employees for households in rural area was 19.0 per cent (RM69.4 billion). Percentage share of distributed profits was 14.5 per cent (RM92.6 billion) and social benefits & periodical payments 8.4 per cent (RM54.1 billion).