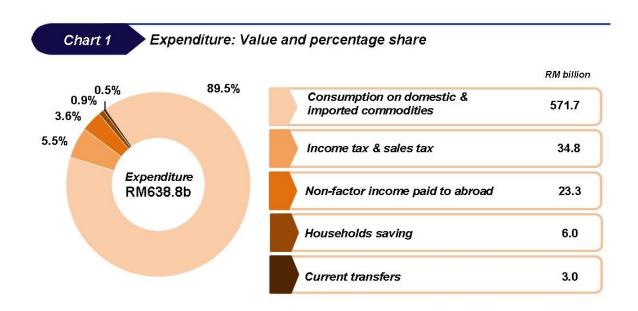

Consumption on domestic & imported commodities was the largest expenditure for households with a value of RM571.7 billion (89.5%). The total income tax & sales tax paid by households was RM34.8 billion (5.5%) and the non-factor income paid to abroad was RM23.3 billion (3.6%) as shown in Chart 1.