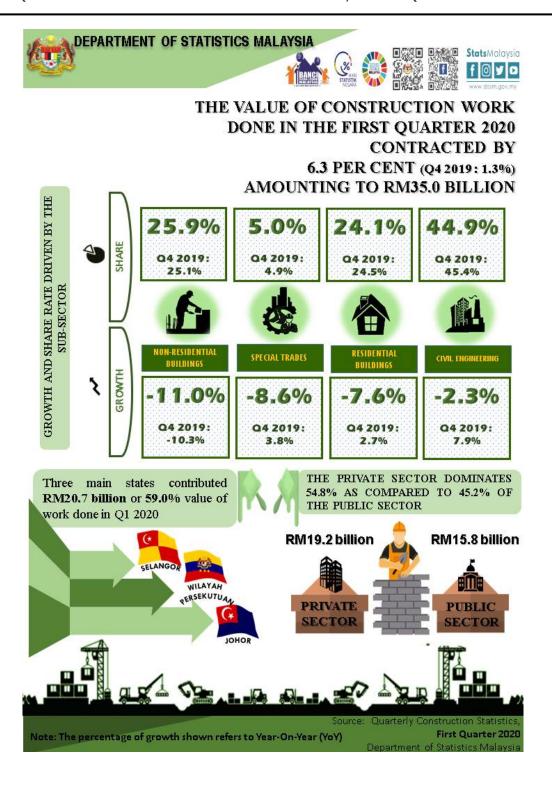

### Malaysia's construction sector contracted 6.3 per cent in the first quarter of 2020

The value of construction work done in the first quarter 2020 contracted by **6.3 per cent** (Q4 2019: 1.3%) year-on-year basis, amounting to **RM35.0 billion** (Q4 2019: RM37.0 billion).

All construction activities slowed down in the first quarter of 2020. There were declined in the Non-residential buildings sub-sector **11.0 per cent**, Special trades activities sub-sector **(8.6%)**, Residential buildings sub-sector **(7.6%)** and Civil engineering sub-sector **(2.3%)** in the first quarter 2020.

The Civil engineering sub-sector remained dominant as the main contributor to the value of construction work done with **44.9 per cent** share. Non-residential buildings contributed **25.9 per cent**, Residential buildings (**24.1%**) and Special trades activities (**5.0%**).

The private sector continued to propel the construction activity with **54.8 per cent** share of value of construction work done (**RM19.2 billion**) as compared to the public sector with **45.2 per cent** share of value of construction work done (**RM15.8 billion**).