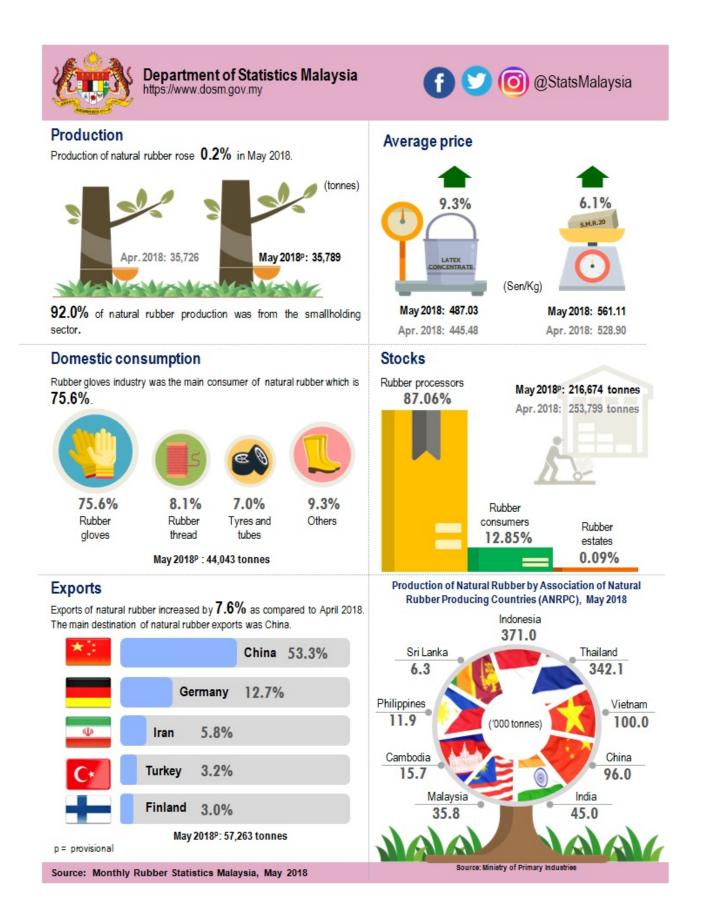

## Natural rubber production in May 2018 increased 0.2 per cent

Natural rubber production rose **0.2** per cent in May 2018 to **35,789** tonnes as compared to **35,726** tonnes in April 2018. For year-on-year, the production decreased by **18.6** per cent.

Average price of Latex Concentrate was recorded at **487.03** sen per kilogramme while the average price of Standard Malaysian Rubber 20 (S.M.R 20) was **561.11** sen per kilogramme, both rose **9.3** per cent and **6.1** per cent respectively as compared to the average price in April 2018.

Exports of natural rubber amounted to **57,263** tonnes, increased **7.6** per cent than the previous month. Malaysia's natural rubber mainly exported to China, Germany, Iran, Turkey and Finland.

Domestic consumption of natural rubber in May 2018 increased **1.5** per cent to **44,043** tonnes. Natural rubber was widely used in the rubber glove industry with consumption of **33,299** tonnes or **75.6** per cent of the total natural rubber domestic consumption.

Stock of natural rubber recorded at the end of May 2018 was **216,674** tonnes, decreased by **14.6** per cent as compared to **253,799** tonnes at the end of April 2018.

Table 1 presents the principal statistics of rubber for May 2018 while Chart 1 shows the monthly time series from May 2017 to May 2018.