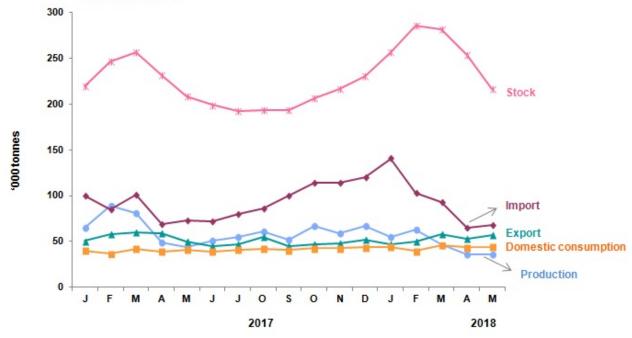

Stock of natural rubber recorded at the end of May 2018 was **216,674** tonnes, decreased by **14.6** per cent as compared to **253,799** tonnes at the end of April 2018.

Table 1 presents the principal statistics of rubber for May 2018 while Chart 1 shows the monthly time series from May 2017 to May 2018.

Chart 1: Monthly production, exports, imports, domestic consumption and stocks of natural rubber 2017/2018

\*Notes:

DataforMay2018isprovisional.Thedata will be updated based on the latest available figures and subsequently published in the June2018 publication.