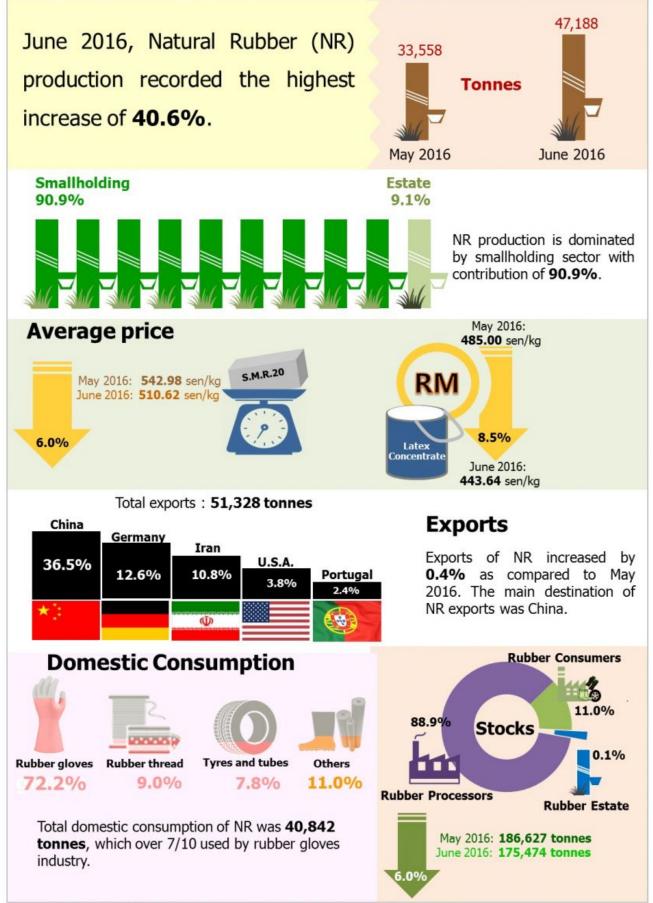

## June 2016, Natural Rubber (NR) production recorded the highest increase of 40.6%

Natural rubber (NR) production increased by **40.6** per cent in June 2016 to **47,188** tonnes compared to May 2016. The main contributor of NR production is from the smallholding sector at **90.9** per cent.

Average monthly price of latex concentrate declined by **41.36** sen per kilogramme to **443.64** sen per kilogramme as compared to May 2016. Standard Malaysian Rubber 20 recorded a decrease in the average monthly price of **32.36** sen per kilogramme to **510.62** sen per kilogramme.

Exports of Malaysian NR in June 2016 was **51,328** tonnes went up by **0.4** per cent as compared to May 2016. The five main destinations of NR exports were China, Germany, Iran, U.S.A. and Portugal.

Meanwhile, domestic consumption of NR in May 2016 reduced by **2.2** per cent to **40,842** tonnes from previous month. Nevertheless, when compared to June 2015, it showed an increase of **0.2** per cent. The rubber gloves industry remain as main domestic consumption with **72.2** per cent.

The level of NR stocks at the end of June 2016 dropped by **6.0** per cent to **175,474** tonnes as compared to May 2016.

Source: Monthly Rubber Statistics Malaysia, June 2016, Department of Statistics, Malaysia