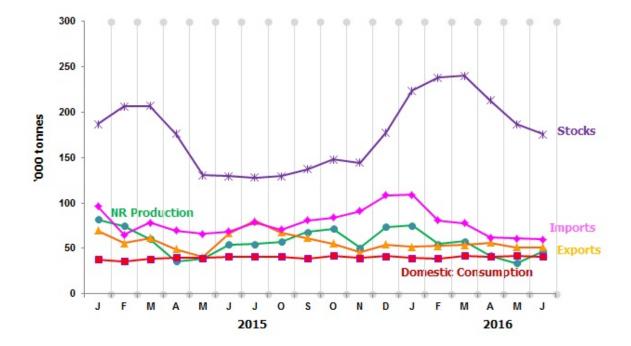

Table 1 presents the principal statistics of rubber for June 2016 while Chart 1 shows the monthly time series.

| Principal Statistics                  | June<br>2016 |         |         | Change<br>month-on-month<br>(%) | Change<br>year-on-year<br>(%) |  |
|---------------------------------------|--------------|---------|---------|---------------------------------|-------------------------------|--|
| Production<br>(tonnes)                | 47,188       | 33,558  | 54,100  | 40.6                            | -12.8                         |  |
| Exports<br>(tonnes)                   | 51,328       | 51,146  | 66,385  | 0.4                             | -22.7                         |  |
| Imports<br>(tonnes)                   | 60,038       | 60,800  | 68,485  | -1.3                            | -12.3                         |  |
| Domestic consumption<br>(tonnes)      | 40,842       | 41,751  | 40,773  | -2.2                            | 0.2                           |  |
| Closing stocks<br>(tonnes)            | 175,474      | 186,627 | 129,587 | -6.0                            | 35.4                          |  |
| Number of paid workers<br>(estate)    | 10,884       | 10,844  | 12,171  | 0.4                             | -10.6                         |  |
| Salaries & wages (RM'000)<br>(estate) | 13,193       | 11,398  | 15,018  | 15.7                            | -12.2                         |  |

Chart 1: Monthly production, exports, imports, domestic consumption and stocks of natural rubber 2015/2016

\*Notes:

DataforJune2016is **provisional**. The data will be updated based on the latest available figures and subsequently published in the July 2016 publication.