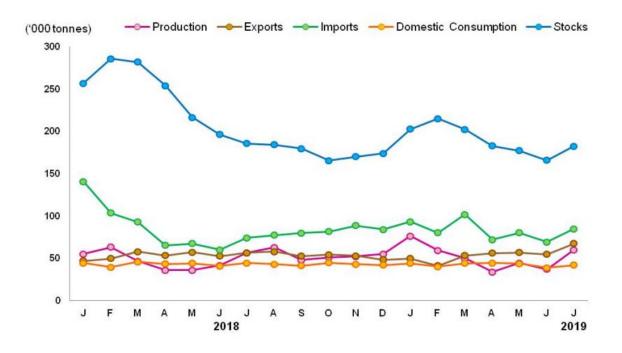

Table 1 presents the principal statistics of rubber for July 2019 while Chart 1 shows the monthly time series from July 2018 to July 2019.

| Principal Statistics                  | July<br>2018 | June<br>2019 | July<br>2019 | Change<br>month-on-month<br>July 2019/<br>June 2019<br>(%) | Change<br>year-on-year<br>July 2019/<br>July 2018<br>(%) |
|---------------------------------------|--------------|--------------|--------------|------------------------------------------------------------|----------------------------------------------------------|
| Production<br>(tonnes)                | 56,454       | 36,796       | 60,088       | 63.3                                                       | 6.4                                                      |
| Exports<br>(tonnes)                   | 56,575       | 54,547       | 67,273       | 23.3                                                       | 18.9                                                     |
| Imports<br>(tonnes)                   | 74,230       | 68,925       | 84,560       | 22.7                                                       | 13.9                                                     |
| Domestic consumption<br>(tonnes)      | 44,188       | 38,787       | 41,959       | 8.2                                                        | -5.0                                                     |
| Closing stocks<br>(tonnes)            | 185,640      | 165,636      | 182,358      | 10.1                                                       | -1.8                                                     |
| Number of paid workers<br>(estate)    | 11,788       | 10,950       | 11,160       | 1.9                                                        | -5.3                                                     |
| Salaries & wages<br>(estate) (RM'000) | 17,952       | 15,513       | 18,539       | 19.5                                                       | 3.3                                                      |

# Chart 1: Monthly production, exports, imports, domestic consumption and stocks of natural rubber 2018/2019

\*Notes:

DataforJuly2019isprovisional.Thedata will be updated based on the latest available figures and subsequently published in the August2019 publication.The