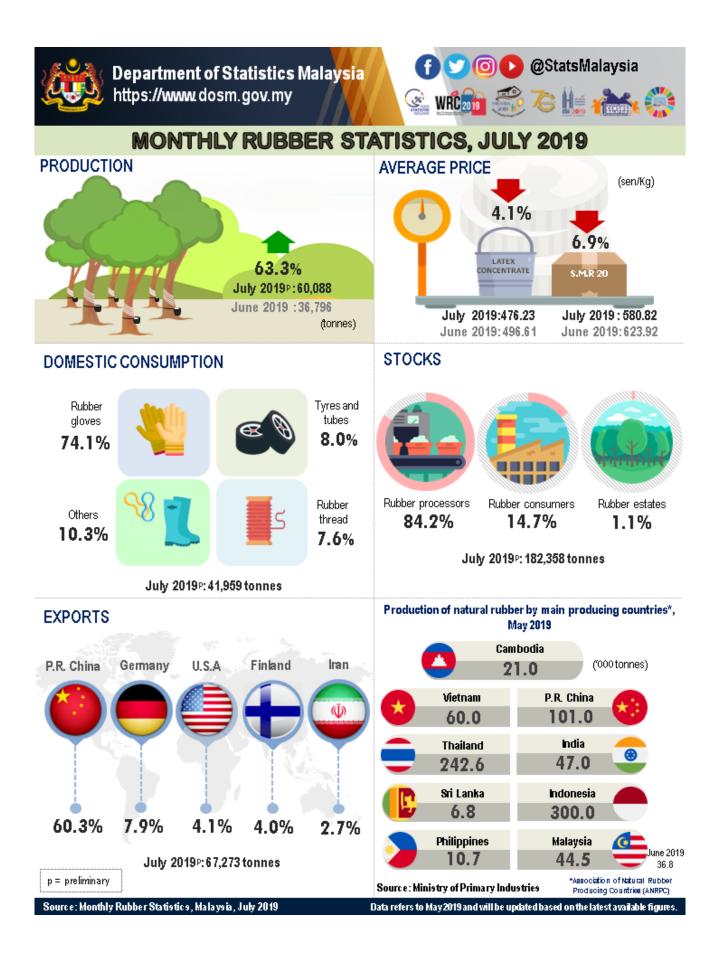

### Natural rubber production in July 2019 increased 6.4 per cent year on year

Malaysia's natural rubber production in July 2019 increased **63.3** per cent as compared to last month, from **36,796** tonnes to **60,088** tonnes. For year on year comparison, the production increased **6.4** per cent as compared to July 2018.

Exports of Malaysia's natural rubber amounted **67,273** tonnes, increased by **23.3** per cent against **54,547** tonnes in June 2019. People's Republic of China remains as the main natural rubber export destination, **60.3** per cent of total exports in July 2019 followed by Germany (**7.9**%), U.S.A. (**4.1**%), Finland (**4.0**%) and Iran (**2.7**%).

Stocks of natural rubber was recorded **182,358** tonnes in July 2019 as compared to **165,636** tonnes in June 2019, with an increase of **10.1** per cent.

Average price of Latex Concentrate was **476.23** sen per kilogramme in July 2019, decreased by **4.1** per cent. The average price of Standard Malaysian Rubber 20 (S.M.R.20) also decreased **6.9** per cent to **580.82** sen per kilogramme as compared to June 2019.

Total domestic consumption of natural rubber was **41,959** tonnes, an increase of **8.2** per cent against **38,787** tonnes as reported in June 2019. Natural rubber is widely used in the rubber glove industry with **31,089** tonnes or **74.1** per cent of the total domestic consumption.