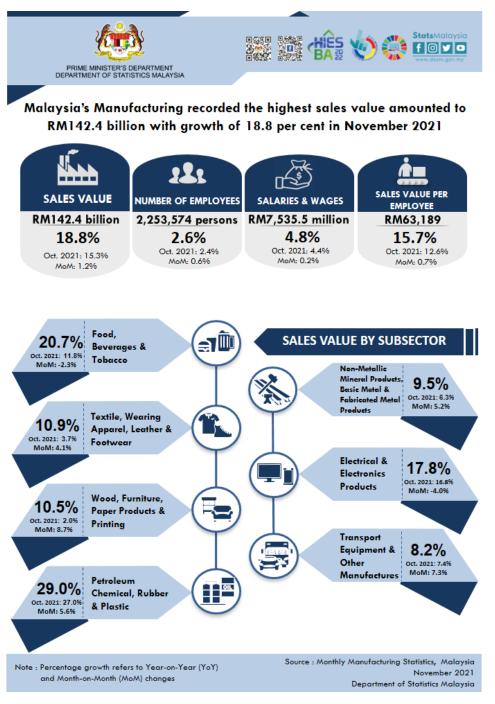

## MONTHLY MANUFACTURING STATISTICS MALAYSIA, NOVEMBER 2021

Malaysia's Manufacturing recorded the highest sales value amounted to RM142.4 billion with

## growth of 18.8 per cent in November 2021

Malaysia's Manufacturing sales in November 2021 stood at **RM142.4 billion**, grew **18.8 per cent** as compared to the same month of the previous year. The rise in sales value was driven by the Petroleum, Chemical, Rubber & Plastic Products (**29.0%**), Food, Beverages & Tobacco Products (**20.7%**) and Electrical & Electronics Products (**17.8%**). Meanwhile, on month-on-month basis, the sales value increased **1.2 per cent**.

Total employees engaged in the Manufacturing sector in November 2021 was **2,253,574** persons, an increase of **2.6 per cent** as compared to 2,195,488 persons in November 2020. Salaries & wages paid amounted to **RM7,535.5 million**, increased by **4.8 per cent** or **RM345.2 million** in November 2021 as against the same month of the preceding year.

The sales value per employee increased by **15.7 per cent** to record **RM63,189** as compared with the same month in 2020. Meanwhile, the average salaries & wages per employee was **RM3,344** in November 2021.