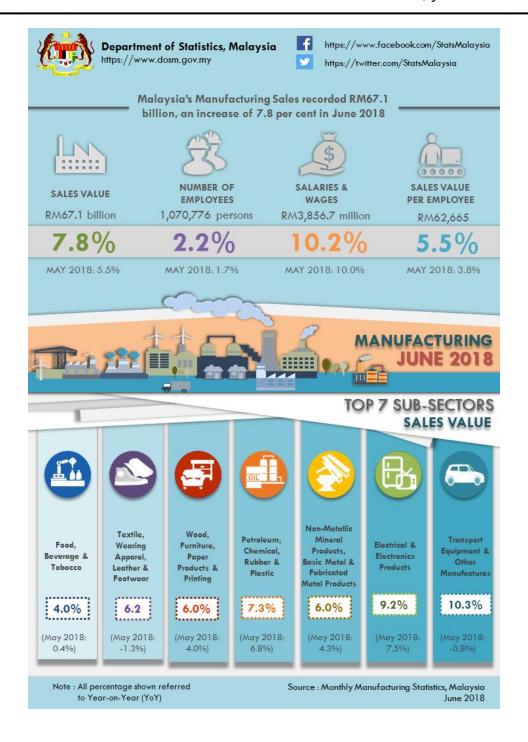

# Manufacturing sector registered a sales value of RM67.1 billion in June 2018

Malaysia's June manufacturing sales recorded a growth of **7.8 per cent**, rising to **RM67.1 billion** as compared to RM62.3 billion reported a year ago.

Year-on-year, the significant increase in sales value in June 2018 was due to the increase in Electrical and Electronics Products (9.2%), Petroleum, Chemical, Rubber and Plastic Products (7.3%) and Non-Metallic Mineral Products, Basic Metal & Fabricated Metal Products (6.0%).

Total employees engaged in the Manufacturing sector in June 2018 was **1,070,776 persons**, an increase of **2.2 per cent** or 22,556 persons as compared to 1,048,220 persons in June 2017.

Salaries & wages paid rose **10.2 per cent (RM357.2 million)** to record **RM3,856.7 million**, thus registering an average salaries & wages per employee of **RM3,602** in June 2018.

Sales value per employee gain **5.5 per cent** to record **RM62,665** as compared with the same month of the previous year.