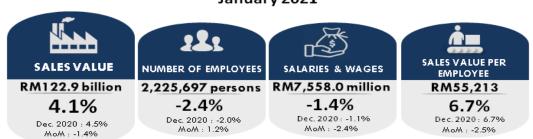

#### January 2021

Malaysia's Manufacturing sales in January 2021 stood at **RM122.9 billion**, grew **4.1 per cent** as compared to previous year. The rise in sales value in January 2021 was driven by the increase in Food, Beverages & Tobacco Products (**7.7%**), Electrical & Electronics Products (**6.4%**) and Transport Equipment & Other Manufactures Products (**5.5%**). Meanwhile, on month-on-month basis, the sales value decreased **1.4 per cent**.

Total employees engaged in the Manufacturing sector in January 2021 was **2,225,697 persons**, a decrease of **2.4 per cent** as compared to 2,280,951 persons in January 2020. Salaries & wages paid amounted to **RM7,558.0 million**, dropped by **1.4 per cent** or **RM105.6 million** in January 2021 as against the same month of the preceding year.

The sales value per employee rose by **6.7 per cent** to record **RM55,213** as compared with the same month in 2020. Meanwhile, the average salaries & wages per employee was **RM3,396** in January 2021.