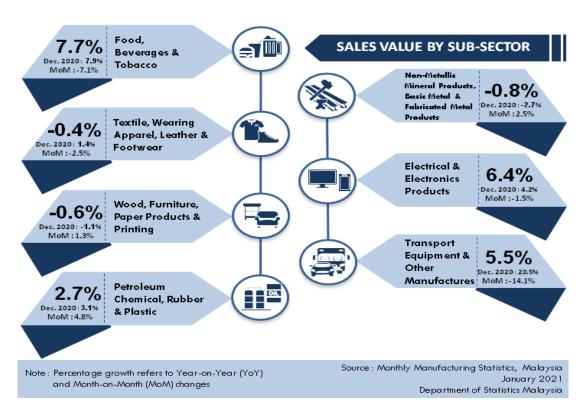

#### January 2021

Malaysia's Manufacturing sales in January 2021 stood at **RM122.9 billion**, grew **4.1 per cent** as compared to previous year. The rise in sales value in January 2021 was driven by the increase in Food, Beverages & Tobacco Products (**7.7%**), Electrical & Electronics Products (**6.4%**) and Transport Equipment & Other Manufactures Products (**5.5%**). Meanwhile, on month-on-month basis, the sales value decreased **1.4 per cent**.