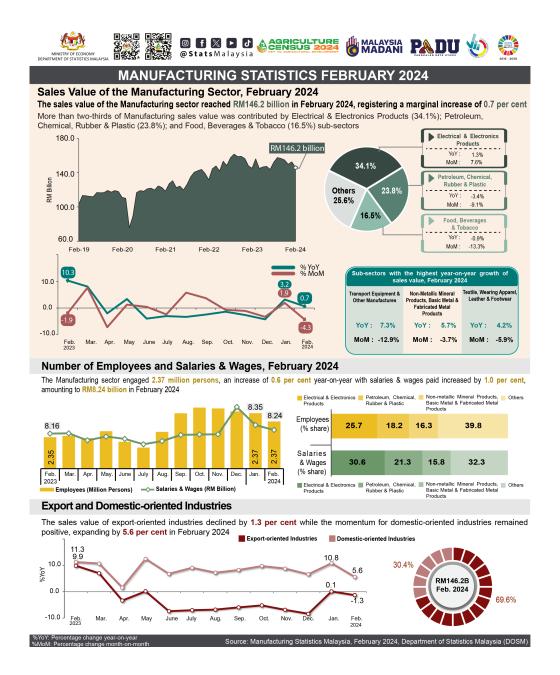

# The sales value of the Manufacturing sector reached RM146.2 billion in February 2024, registering a marginal increase of 0.7 per cent

The sales value of the Manufacturing sector increased marginally by 0.7 per cent to RM146.2 billion in February 2024 as against 3.2 per cent registered in the previous month. The increase was supported by an expansion in the Transport equipment & other manufactures at 7.3 per cent; and the Non-metallic mineral products, basic metal & fabricated metal products (5.7%) sub-sectors. Meanwhile, the sales value of the Electrical & electronics products sub-sector, which accounted for 34.1 per cent of the total sales grew by 1.3 per cent. On a month-on-month basis, the sales value of the Manufacturing sector declined by 4.3 per cent as against RM152.7 billion recorded in January 2024, which experienced an uptick of 1.9 per cent.

The sales value of export-oriented industries which represented 69.6 per cent of total sales declined by 1.3 per cent in February 2024 (January 2024: 0.1%), largely attributable to the continuous contraction in the Manufacture of coke & refined petroleum products, which registered a negative 8.8 per cent. Additionally, the Manufacture of vegetable & animal oils & fats; and the Manufacture of chemicals & chemical products slipped by 6.0 per cent and negative 2.6 per cent, respectively. As compared to the preceding month, the sales value of export-oriented industries dropped by 3.6 per cent after recording a positive growth of 1.7 per cent in January 2024.

The momentum of sales value for domestic-oriented industries remained positive, expanding by 5.6 per cent in February 2024 (January 2024: 10.8%). The expansion was primarily bolstered by the increases registered in the Manufacture of fabricated metal products, except machinery & equipment (9.1%); Manufacture of motor vehicles, trailers & semi-trailers (9.0%); and Manufacture of food processing (5.2%). As compared to the previous month, the sales value of domestic-oriented industries decreased by 5.8 per cent as compared to the positive 2.3 per cent recorded in January 2024.

The Manufacturing sector engaged 2.37 million employees in February 2024, an increase of 0.6 per cent as compared to the 2.35 million persons registered in February 2023. The addition was mainly contributed by the Food, beverages & tobacco (4.3%); Textile, wearing apparel, leather & footwear (1.7%); and Non-metallic mineral products, basic metal & fabricated metal products (1.4%) sub-sectors. In comparison to January 2024, the number of employees in this sector continued to decline, registering a drop of 0.3 per cent (January 2024: -0.1%).

On the same note, the salaries & wages paid also posted an increase of 1.0 per cent year-on-year, amounting to RM8.2 billion in February 2024. On the other hand, the salaries & wages paid declined by 1.3 per cent as against RM8.4 billion registered in the preceding month. Furthermore, the sales value per employee recorded a slight increase of 0.04 per cent to reach RM61,820. Meanwhile, the average salaries & wages per employee in February 2024 was RM3,485, rose by 0.3 per cent year-on-year.