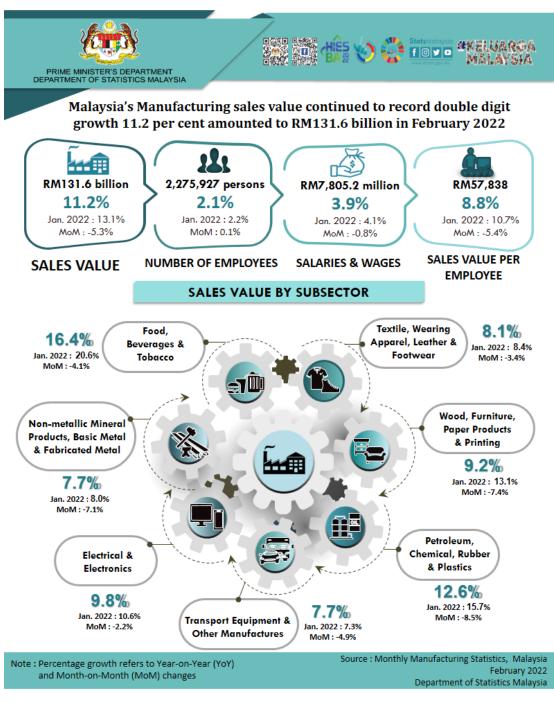

#### HIGHLIGHTS

Malaysia's Manufacturing sales value continued to record double digit growth 11.2 per cent

#### amounted to RM131.6 billion in February 2022

Malaysia's Manufacturing sales value in February 2022 stood at **RM131.6 billion**, grew **11.2 per cent** as compared to the previous year. The rise in sales value in February 2022 was driven by the increase in Food, Beverages & Tobacco Products (**16.4%**), Petroleum Chemical, Rubber & Plastic Products (**12.6%**) and Electrical & Electronics Products (**9.8%**). Meanwhile, on month-on-month basis, the sales value decreased **5.3 per cent**.

Total employees engaged in the Manufacturing sector in February 2022 was **2,275,927 persons**, an increase of **2.1 per cent** as compared to 2,228,415 persons in February 2021. Salaries & wages paid amounted to **RM7,805.2 million**, increased by **3.9 per cent** or **RM293.0 million** in February 2022 as against the same month of the preceding year.

The sales value per employee rose by **8.8 per cent** to record **RM57,838** as compared with the same month in 2021. Meanwhile, the average salaries & wages per employee was **RM3,429** in February 2022.