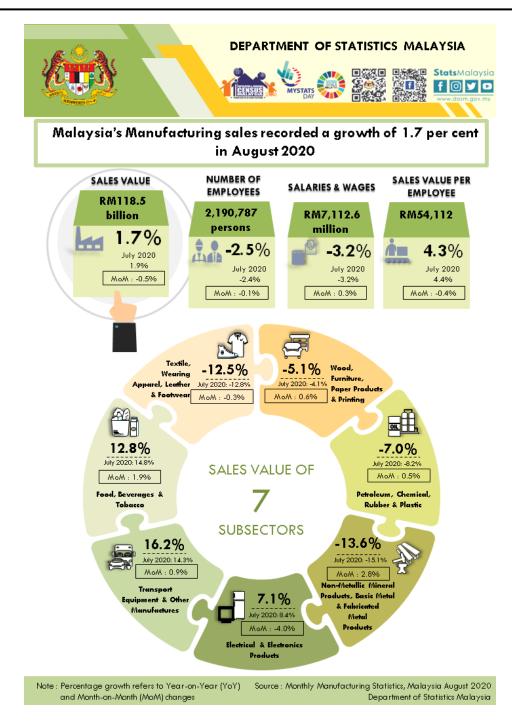

## Malaysia's Manufacturing sales recorded a growth of 1.7 per cent in August 2020

Malaysia's Manufacturing sales in August 2020 stood at **RM118.5 billion**, grew **1.7 per cent** as compared to previous year. The rise in sales value in August 2020 was driven by the increase in Transport Equipment & Other Manufactures Products (**16.2%**), Food, Beverages & Tobacco Products (**12.8%**) and Electrical & Electronics Products (**7.1%**). Meanwhile, on month-on-month basis, the sales value decreased **0.5 per cent**.

Total employees engaged in the Manufacturing sector in August 2020 was **2,190,787 persons**, a decrease of **2.5 per cent** as compared to **2,247,795 persons** in August 2019. Salaries & wages paid amounted to **RM7,112.6 million**, dropped by **3.2 per cent** or **RM232.1 million** in August 2020 as against the same month of the preceding year.

The sales value per employee rose by **4.3 per cent** to record **RM54,112** as compared with the same month in 2019. Meanwhile, the average salaries & wages per employee was **RM3,247** in August 2020.