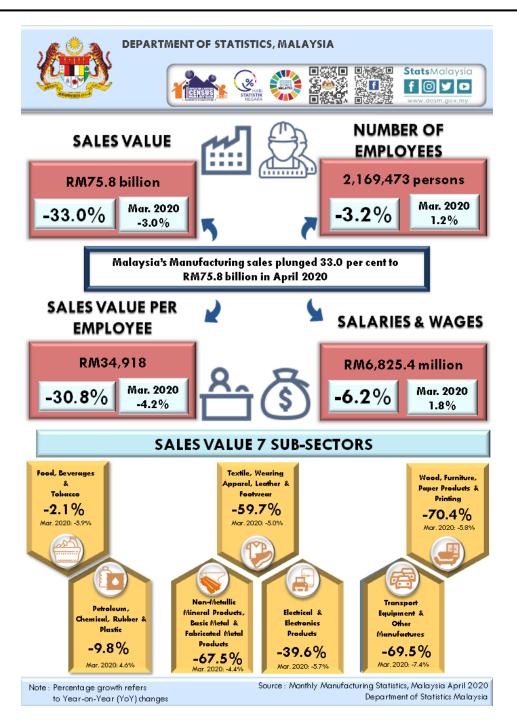

#### HIGHLIGHTS

### Malaysia's Manufacturing sales registered a significant drop of 33.0 per cent to RM75.8 billion in April 2020

Malaysia's Manufacturing sales in April 2020 stood at **RM75.8 billion**, plunged **33.0 per cent** as compared to RM113.1 billion reported a year ago. The year-on-year decline in sales value in April 2020 was due to the decrease in Transport Equipment & Other Manufactures Products (-69.5%), Non-Metallic Mineral Products, Basic Metal & Fabricated Metal Products (-67.5%) and Electrical & Electronics Products (-39.6%).

Total employees engaged in the Manufacturing sector in April 2020 was **2,169,473 persons**, a decrease of **3.2 per cent** as compared to 2,240,470 persons in April 2019. Salaries & wages paid amounted to **RM6,825.4 million**, decreased by **6.2 per cent** or **RM448.7 million** in April 2020 as against the same month of the preceding year.

The sales value per employee declined by **30.8 per cent** to record **RM34,918** as compared with the same month in 2019. Meanwhile, the average salaries & wages per employee was **RM3,146** in April 2020.