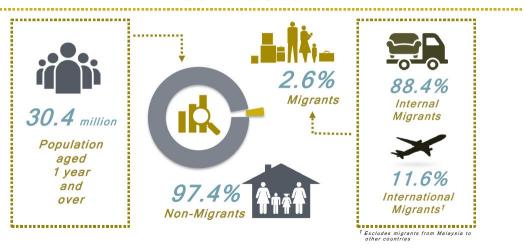

### **POPULATION'S MIGRATION IN MALAYSIA**

For the period of 2014–2015, 2.6 per cent of the population aged 1 year and over were migrants. Nearly two-thirds or 63.3 per cent of the total number of migrants were intra-state migrants and inter-state migrants were 25.1 per cent. This indicates that migrants would rather move within the state instead of moving to another state. Meanwhile, international migrants who have moved from abroad to Malaysia were 11.6 per cent.

<sup>1</sup>Excludes migrants from Malaysia to other countries