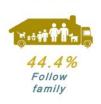

#### **REASONS FOR MIGRATION**

Moved to 'follow family' was a major factor of population's migration with a percentage exceeding 40.0 per cent for both periods. Besides, 'environment' and 'career' factors were also the main reasons for migration with the percentage of each exceeding 20.0 per cent.