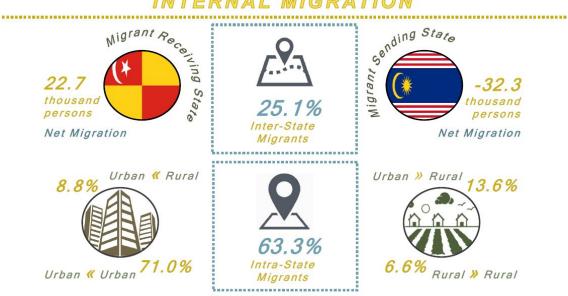

# POPULATION'S MIGRATION IN MALAYSIA 2014-2015

For inter-state movement, Selangor was the main receiving state of migrants while the main sending state of migrants was W.P. Kuala Lumpur. For intra-state movement, the majority of migrants at state level were also focused to urban areas within the same state for the period of 2014-2015.