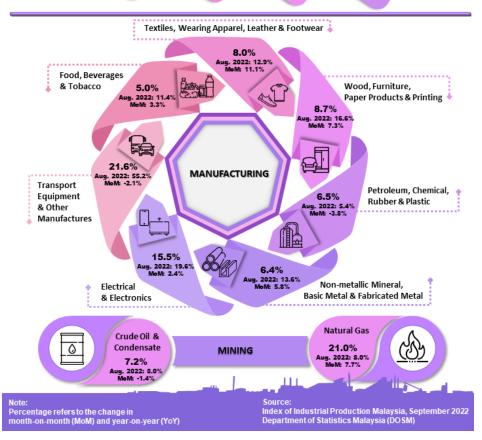

On year-on-year basis, the Manufacturing sector output increased by 10.4 per cent in September 2022 after recording a growth of 15.2 per cent in August 2022. The main subsectors contributed to the growth in Manufacturing sector in September 2022 were Electrical & Electronics Products (15.5%), Petroleum, Chemical, Rubber & Plastic Products (6.5%) and Transport Equipment & Other Manufactures Products (21.6%). Simultaneously, domestic-oriented and export-oriented industries recorded a growth of 11.2 per cent and 10.1 per cent respectively.

The Mining sector output rose 15.0 per cent in September 2022 as compared to the same period of the previous year. The growth was spearheaded by the increment of 21.0 per cent in Natural Gas index and 7.2 per cent in Crude Oil & Condensate index.