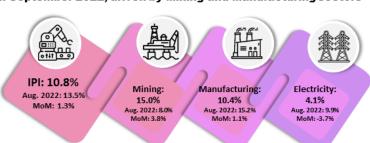

#### Mining and Manufacturing sectors

The Industrial Production Index (IPI) increased 10.8 per cent in September 2022 as compared to the same month of the previous year. The expansion of IPI was contributed by the Mining (15.0%), Manufacturing (10.4%) and Electricity (4.1%) sectors.

On year-on-year basis, the Manufacturing sector output increased by 10.4 per cent in September 2022 after recording a growth of 15.2 per cent in August 2022. The main subsectors contributed to the growth in Manufacturing sector in September 2022 were Electrical & Electronics Products (15.5%), Petroleum, Chemical, Rubber & Plastic Products (6.5%) and Transport Equipment & Other Manufactures Products (21.6%). Simultaneously, domestic-oriented and export-oriented industries recorded a growth of 11.2 per cent and 10.1 per cent respectively.

The Mining sector output rose 15.0 per cent in September 2022 as compared to the same period of the previous year. The growth was spearheaded by the increment of 21.0 per cent in Natural Gas index and 7.2 per cent in Crude Oil & Condensate index.

The IPI for the third quarter 2022 grew 12.2 per cent as compared to the same period of the previous year. The increase was attributed by the growth in Manufacturing index (13.4%), Electricity index (9.0%) and Mining index (8.6%).