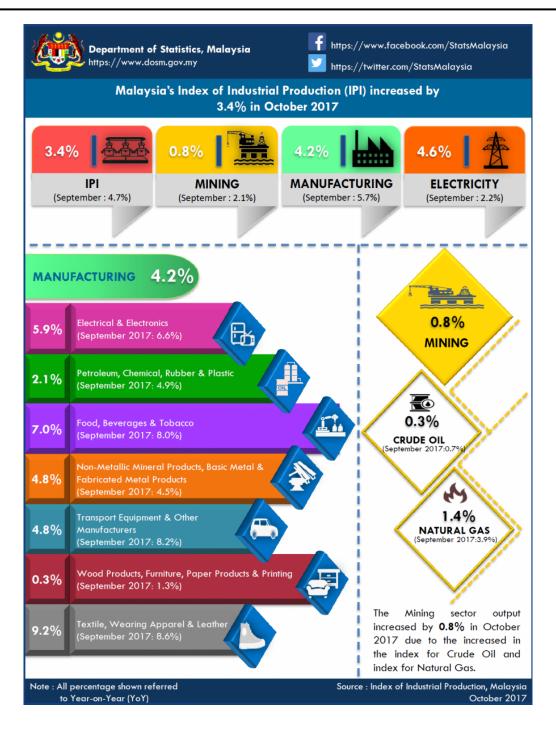

# INDEX OF INDUSTRIAL PRODUCTION, MALAYSIA OCTOBER 2017

Malaysia's Index of Industrial Production (IPI) increased by 3.4 per cent in October 2017

The Industrial Production Index (IPI) rose by **3.4 per cent** in October 2017 compared to the same month of the previous year. The increase in October was driven by positive growth in all indices: Manufacturing (**4.2**%), Mining (**0.8**%) and Electricity (**4.6**%).

The Manufacturing sector output grew moderately by **4.2 per cent** in October 2017 after recording a growth of 5.7 per cent in September 2017. The major sub-sectors which contributed to the increase in October 2017 were: Electrical and Electronic Products (**5.9**%), Petroleum, Chemical, Rubber and Plastic Products (**2.1**%) and Food, Beverages and Tobacco Products (**7.0**%).

The Mining sector output increase by **0.8 per cent** in October 2017 (September 2017: 2.1%). The growth in October 2017 was driven by an increase of **1.4 per cent** in Natural Gas Index and **0.3 per cent** in Crude Oil index.

The Electricity sector output increase by **4.6 per cent** in October 2017 on yearly basis.