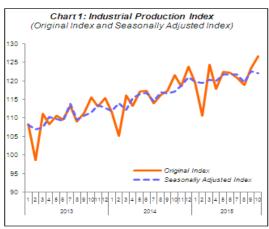

#### **HIGHLIGHTS**

Seasonally Adjusted Index Original Index

| Sector                   | Index | % Changes Month on Month | Index | % Changes<br>Year on Year |
|--------------------------|-------|--------------------------|-------|---------------------------|
| IPI                      | 122.0 | -0.4                     | 126.6 | 4.2                       |
| Mining Index             | 101.5 | -3.0                     | 102.9 | -1.4                      |
| Manufacturing Index      | 130.4 | 0.2                      | 137.0 | 6.2                       |
| <b>Electricity Index</b> | 123.5 | 0.4                      | 125.8 | 4.3                       |

#### PERFORMANCE OF INDUSTRIAL PRODUCTION INDEX

The Industrial Production Index (IPI) grew by 4.2% in October 2015 as compared to the same month of the previous year. The rise in October 2015 was supported by positive growth in Manufacturing index (6.2%) and Electricity index (4.3%). However, the Mining index decreased by 1.4%. The IPI in September 2015 remain unchanged at 5.1% year-on-year. In seasonally adjusted terms, the IPI in October 2015 declined by 0.4% month-on-month due to the decrease of the Mining index by 3.0%. Meanwhile, the indices for Manufacturing and Electricity increased by 0.2% and 0.4% respectively.