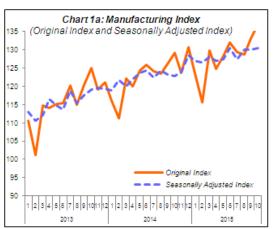

#### PERFORMANCE OF MANUFACTURING SECTOR

Year-on-year, Manufacturing sector output expanded further by 6.2% in October 2015 after registering 5.6% in September 2015. The major sub-sectors which expanded in October 2015 were: Electrical and Electronics Products (13.9%); Petroleum, Chemical, Rubber and Plastic Products (3.3%) and Non-metallic Mineral Products, Basic Metal and Fabricated Metal Products (5.1%). On a seasonally adjusted month-on-month basis, Manufacturing output edged up 0.2% in October 2015.