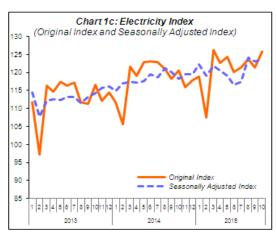

#### PERFORMANCE OF ELECTRICITY SECTOR

The Electricity sector output grew 4.3% in October 2015 on yearly basis. On a seasonally adjusted terms, Electricity sector output increased by 0.4% as compared to the previous month.