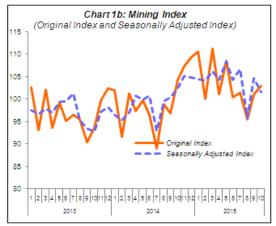

#### PERFORMANCE OF MINING SECTOR

The Mining sector output decreased by 1.4% in October 2015 as compared to the same month in 2014 mainly due to the declined in Natural Gas index (5.3%), whilst, the Crude Oil index recorded a slower growth of 2.1%. On a seasonally adjusted terms, output for the Mining sector fell by 3.0% as compared to September 2015.