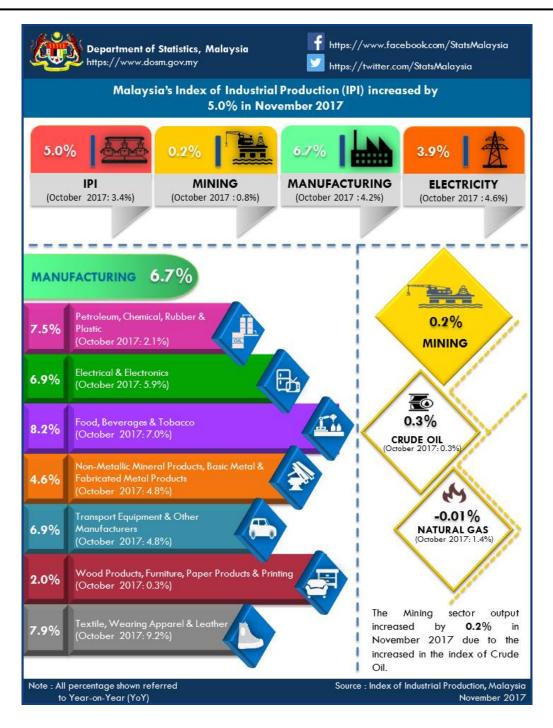

# INDEX OF INDUSTRIAL PRODUCTION, MALAYSIA NOVEMBER 2017

Malaysia's Index of Industrial Production (IPI) grew by 5.0 per cent in November 2017

The Industrial Production Index (IPI) grew by **5.0 per cent** in November 2017 as compared with the same month of the previous year. The increase in November was supported by the growth in all indices: Manufacturing (**6.7**%), Mining (**0.2**%) and Electricity (**3.9**%).

Year-on-year basis, the output of the manufacturing sector in November increased strongly by **6.7 per cent** after registered an increase of 4.2 per cent in October 2017. The major sub-sectors which recorded an expansion in November 2017 were: Petroleum, Chemical, Rubber and Plastic Products (**7.5**%), Electrical and Electronic Products (**6.9**%) and Food, Beverages and Tobacco Products (**8.2**%).

The Mining sector output grew by **0.2 per cent** in November 2017 (October 2017: 0.8%). This was mainly due to the increase of Crude Oil index (**0.3**%). Meanwhile Natural Gas Index decline **0.01 per cent**.

The Electricity sector output expanded 3.9 per cent in November 2017 on yearly basis.