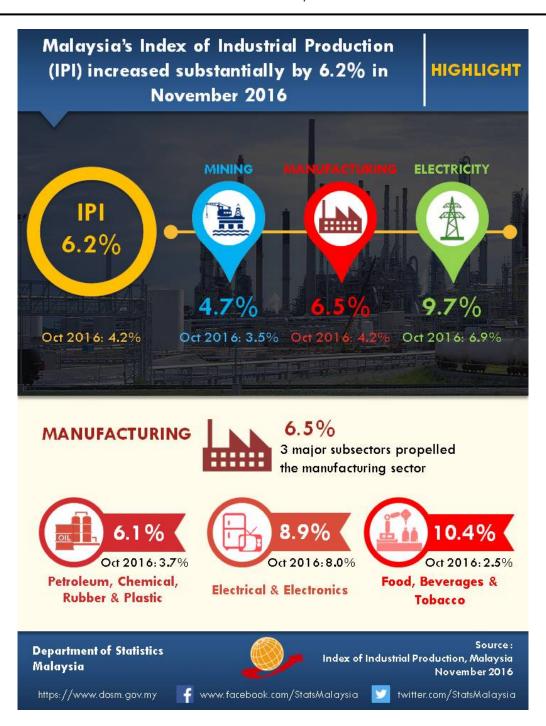

# Malaysia's Index of Industrial Production (IPI) increased substantially by 6.2% in November 2016

The Index of Industrial Production (IPI) increased substantially by **6.2**% in November 2016 as compared to the same month of the previous year. The strong growth of the IPI in November 2016 was attributed by higher indices in all sectors: Manufacturing (**6.5**%); Mining (**4.7**%) and Electricity (**9.7**%).

Manufacturing sector output grew significantly by **6.5**% in November 2016 after an increase of 4.2% in October 2016. The expansion was mainly due to higher growth in major sub-sectors namely: Petroleum, Chemical, Rubber and Plastic Products (**6.1**%); Electrical and Electronics Products (**8.9**%) and Food, Beverages and Tobacco (**10.4**%).

The Mining sector output expanding steadily by **4.7**% in November 2016 after registering an increased of 3.5% in October 2016 due to the increased in Natural Gas index by **13.2**%. However, the Crude Oil index declined by **1.9**%.

The Electricity sector output expanded by **9.7**% in November 2016 following an increase of 6.9% in October 2016.