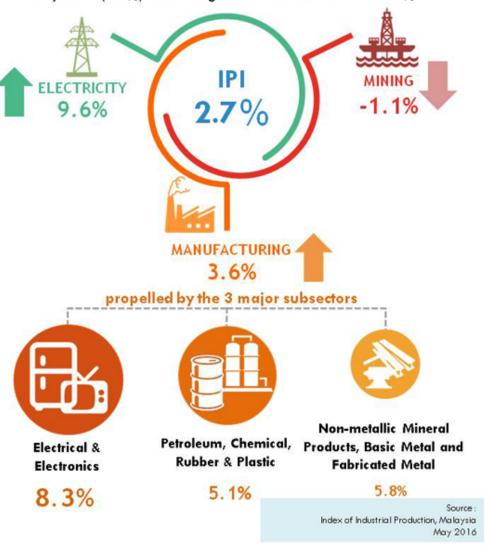

## Malaysia's Industrial Production Index (IPI) grew 2.7% in May 2016

The Industrial Production Index grew at a slower pace of 2.7% in May 2016 from a year ago supported by the Manufacturing sector (3.6%) and Electricity sector (9.6%). The Mining sector however contracted 1.1%.

### Malaysia's Industrial Production Index (IPI) grew 2.7% in May 2016

In May 2016, the Industrial Production Index (IPI) grew at a slower pace of **2.7**% after registering 3.0% in April 2016 due to the decline in the Mining index by **1.1**%. However, the Manufacturing and Electricity sector continue to expand by registering a growth of **3.6**% and **9.6**% respectively.

Manufacturing sector increased **3.6**% in May 2016 propelled by three major sub-sectors; Electrical and Electronics Products (**8.3**%), Petroleum, Chemical, Rubber and Plastic Products (**5.1**%) and Non-metallic Mineral Products, Basic Metal and Fabricated Metal Products (**5.8**%).

The Electricity sector output rose at a stronger pace of **9.6**% in May 2016 after registering an expansion of 9.4% in April 2016.

Meanwhile, the Mining sector declined **1.1**% as compared to the marginal growth of 0.6% registered in April 2016 due to the **5.2**% decrease in the Crude Oil index. The Natural Gas index however increased by **4.5**%.