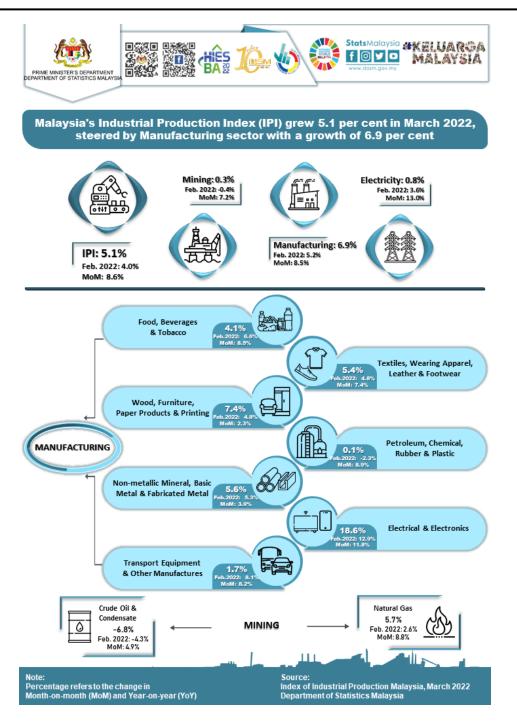

# INDEX OF INDUSTRIAL PRODUCTION, MALAYSIA MARCH 2022

Malaysia's Industrial Production Index (IPI) grew 5.1 per cent in March 2022, steered by

### Manufacturing sector with a growth of 6.9 per cent

The Industrial Production Index (IPI) increased **5.1 per cent** in March 2022 as compared to the same month of the previous year. The expansion of IPI was contributed by the increment in all three sectors; Manufacturing index, **6.9 per cent**, Electricity index, **0.8 per cent** and Mining index, **0.3 per cent**. The Manufacturing sector output based on year-on-year comparison increased by **6.9 per cent** in March 2022 after recording a growth of 5.2 per cent in February 2022. The main subsectors contributed to the growth in Manufacturing sector in March 2022 were Electrical & Electronics Products (**18.6**%), Non-metallic Mineral Products, Basic Metal & Fabricated Metal Products (**5.6**%) and Food, Beverages & Tobacco Products (**4.1**%). Simultaneously, export-oriented and domestic-oriented industries recorded a growth of **7.8 per cent** and **5.1 per cent** respectively.

The Mining sector output grew **0.3 per cent** in March 2022 as compared to the same period of the previous year. The increase was driven by the positive growth of **5.7 per cent** in Natural Gas index. Meanwhile, Crude Oil & Condensate index deteriorated **6.8 per cent**. The Electricity sector output rose **0.8 per cent** in March 2022 as compared to the same month of the previous year.

The IPI for the first quarter 2022 grew **4.5 per cent** as compared to the same period of the previous year. The increase was attributed by the growth in Manufacturing index (**6.3%**) and Electricity index (**3.7%**). Meanwhile, Mining index contracted **1.8 per cent**.