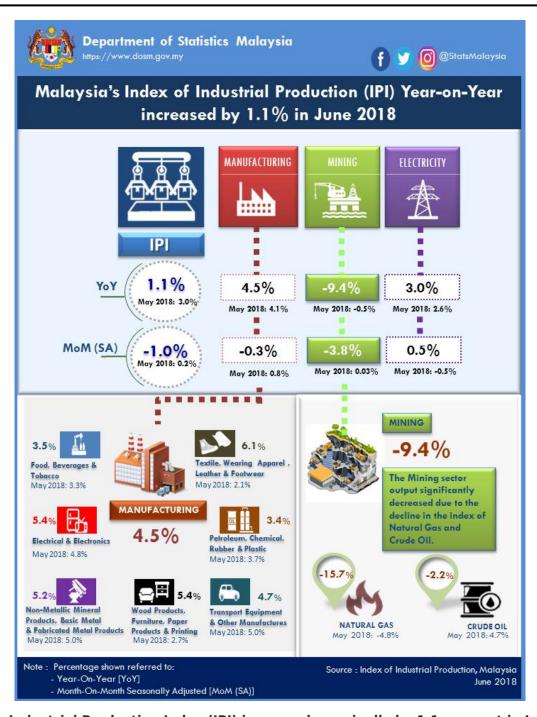

# INDEX OF INDUSTRIAL PRODUCTION, MALAYSIA JUNE 2018

Malaysia's Industrial Production Index (IPI) increased marginally by 1.1 per cent in June 2018

The Industrial Production Index (IPI) increased marginally by 1.1 per cent in June 2018 as compared with

the same month of the previous year. The growth in June 2018 was supported by an increase in the index of Manufacturing (**4.5**%) and the index of Electricity (**3.0**%). Meanwhile, the index of Mining recorded a decline of **9.4 per cent** (May 2018: -0.5%).

On yearly basis, Manufacturing output increased by **4.5 per cent** in June 2018 after recording a growth of 4.1 per cent in May 2018. The major sub-sectors which recorded an increase in June 2018 were: Electrical and Electronic Equipment Products (**5.4**%), Petroleum, Chemical, Rubber and Plastic Products (**3.4**%) and Non-Metallic Mineral Products, Basic Metals and Fabricated Metal Products (**5.2**%).

The Mining sector output registered a decline of **9.4 per cent** in June 2018 as compared to the same period of the previous year. The decline was contributed by the decrease in the Natural Gas Index (-15.7%) and Crude Oil Index (-2.2%).

The Electricity output increased by **3.0 per cent** in June 2018 following an increase of 2.6 per cent in May 2018.