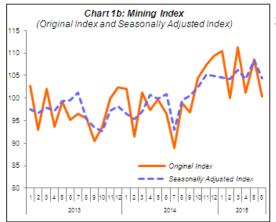

#### PERFORMANCE OF MINING SECTOR

The Mining sector output increased by **4.0%** in June 2015 compared to the same month in 2014. This expansion was mainly due to the increase of Crude Oil index **(6.6%)** and Natural Gas index **(1.0%)**. As against May 2015, seasonally adjusted output for the Mining sector declined by **3.7%**.