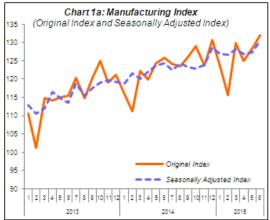

#### PERFORMANCE OF MANUFACTURING SECTOR

Year-on-year, Manufacturing sector output edged up to 4.9% in June 2015 after an increase of 3.2% registered in May 2015. The major sub-sectors showed an increase in June 2015 were: Electrical and Electronics Products (6.1%); Food, Beverages and Tobacco (11.2%) and Petroleum, Chemical, Rubber and Plastic Products (2.2%). On a seasonally adjusted month-onmonth basis, Manufacturing output grew by 2.5% in June 2015.