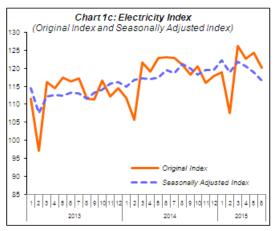

#### PERFORMANCE OF ELECTRICITY SECTOR

The Electricity sector output fell **2.3**% in June 2015 on yearly basis. In seasonally adjusted terms, Electricity sector output contracted by **2.0**% in June 2015 as compared to the previous month.