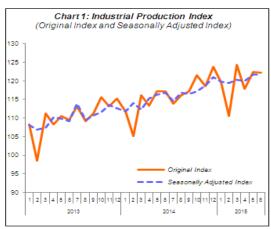

#### PERFORMANCE OF INDUSTRIAL PRODUCTION INDEX

The Industrial Production Index (IPI) increased by 4.3% in June 2015 as compared to the same month of the previous year. The expansion in June 2015 was supported by positive growth in Manufacturing (4.9%) and Mining (4.0%). However, the Electricity index decreased by 2.3%. The IPI in May 2015 remained unchanged by 4.5% year-on-year.

In seasonally adjusted terms, the IPI in June 2015 grew by 0.1% month-on-month due to the increase of Manufacturing index (2.5%). Meanwhile, the index for Mining and Electricity declined by 3.7% and 2.0% respectively.