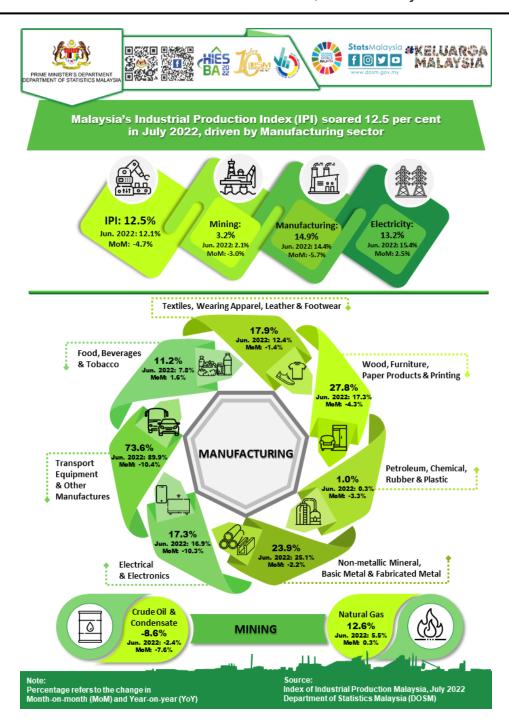

### Manufacturing sector

The Industrial Production Index (IPI) increased 12.5 per cent in July 2022 as compared to the same month of the previous year. The expansion of IPI was driven by the Manufacturing, Electricity and Mining sectors, with the increment of 14.9 per cent, 13.2 per cent and 3.2 per cent respectively.

On year-on-year basis, the Manufacturing sector output increased by 14.9 per cent in July 2022 after recording a growth of 14.4 per cent in June 2022. The main subsectors contributed to the growth in Manufacturing sector in July 2022 were Transport Equipment & Other Manufactures Products (73.6%), Electrical & Electronics Products (17.3%) and Non-metallic Mineral Products, Basic Metal & Fabricated Metal Products (23.9%). Simultaneously, domestic-oriented and export-oriented industries recorded a growth of 30.9 per cent and 9.5 per cent respectively.

The Mining sector output rose 3.2 per cent in July 2022 as compared to the same period of the previous year. The growth was spearheaded by the increment of 12.6 per cent in Natural Gas index. Meanwhile, Crude Oil & Condensate index declined 8.6 per cent.