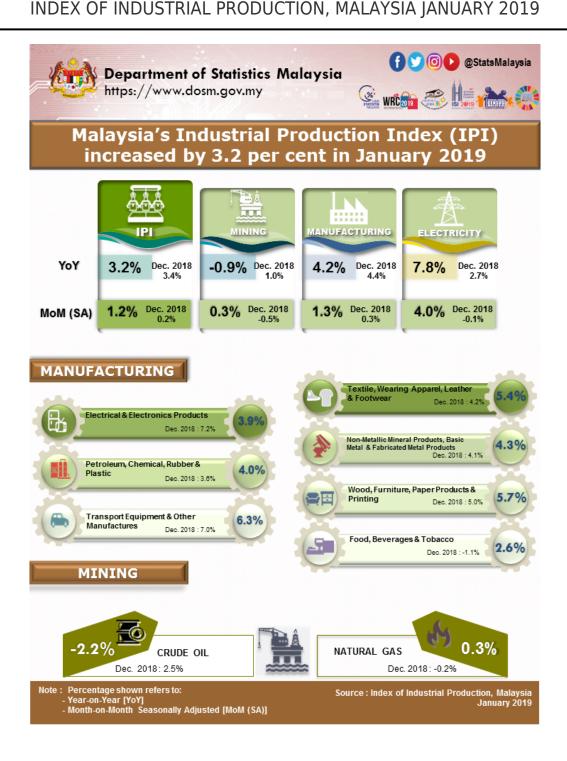

The Industrial Production Index (IPI) in January 2019 rose by **3.2 per cent** as compared to the same month in the previous year. The growth in January 2019 was supported by the increase in the index of Electricity (**7.8**%) and Manufacturing (**4.2**%). Meanwhile the index of Mining recorded a decline of **0.9 per cent**. The IPI in December 2018 remained at 3.4 per cent year-on-year.

The Manufacturing sector index increased by **4.2 per cent** in January 2019 on a year-on-year basis after recording a growth of 4.4 per cent in December 2018. The major sub-sectors which contributed to the increase in January 2019 were Non-Metallic Mineral Products, Basic Metal & Fabricated Metal Products (**4.3**%), Petroleum, Chemical, Rubber and Plastic Products (**4.0**%) and Electrical and Electronic Equipment Products (**3.9**%).

The Mining sector index recorded a decline of **0.9 per cent** in January 2019 as compared to the same period of the previous year. The decline was due to the decrease in the Crude Oil Index (**-2.2**%). Meanwhile the Natural Gas index increased by **0.3 per cent** year-on-year.

The Electricity sector index increased by **7.8 per cent** in January 2019 compared to January 2018.