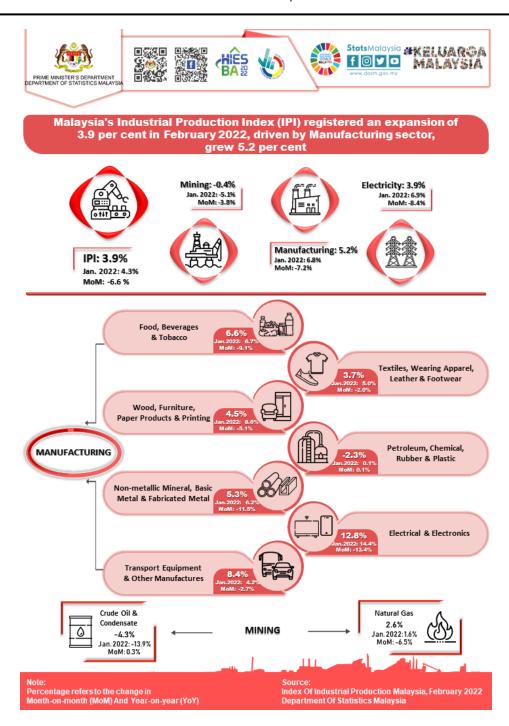

### 2022, driven by Manufacturing sector, grew 5.2 per cent

The Industrial Production Index (IPI) increased **3.9 per cent** in February 2022 as compared to the same month of the previous year. The expansion of IPI was contributed by the increment of **5.2 per cent** in Manufacturing index and **3.9 per cent** in Electricity index. Meanwhile, Mining index recorded a decline of **0.4 per cent**.

The Manufacturing sector output based on year-on-year comparison increased by **5.2 per cent** in February 2022 after recording a growth of 6.8 per cent in January 2022. The main subsectors contributed to the growth in Manufacturing sector in February 2022 were Electrical & Electronics Products (**12.8%**), Transport Equipment & Other Manufactures (**8.4%**) and Food, Beverages & Tobacco Products (**6.6%**). Simultaneously, domestic-oriented and export-oriented industries recorded a growth of **6.2 per cent** and **4.7 per cent** respectively.

The Mining sector output declined **0.4 per cent** in February 2022 as compared to the same period of the previous year. The deterioration was affected by the decrease of **4.3 per cent** in Crude Oil & Condensate index. Meanwhile, Natural Gas index grew **2.6 per cent**. The Electricity sector output rose **3.9 per cent** in February 2022 as compared to the same month last year.