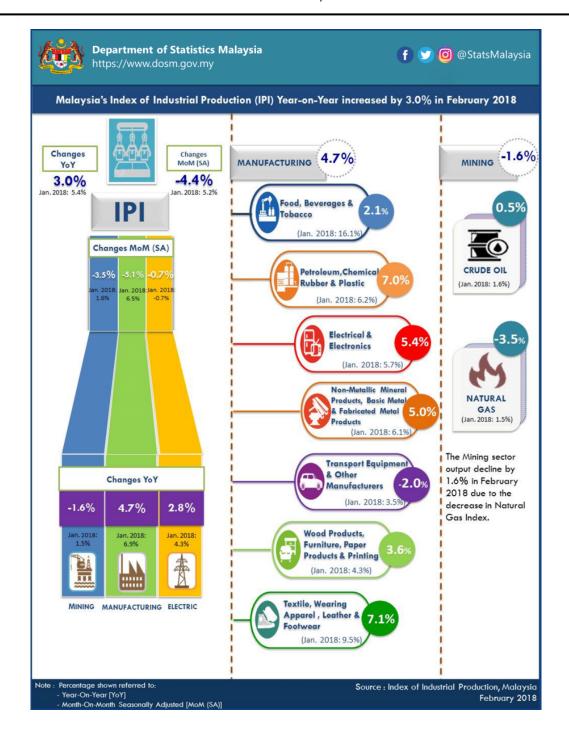

# INDEX OF INDUSTRIAL PRODUCTION, MALAYSIA FEBRUARY 2018

The Industrial Production Index (IPI) expanded by **3.0 per cent** in February 2018 as compared with the same month of the previous year. The expansion in February 2018 was supported by the positive growth in the Manufacturing index (**4.7**%) and the Electricity index (**2.8**%). Meanwhile, the Mining index recorded a decline of **1.6 per cent**. IPI in January 2018 was revised to 5.4 per-cent year-on-year.

On a yearly basis, manufacturing sector output grew by **4.7 per cent** in February 2018 after registering a growth of 6.9 per cent in January. The main sub-sectors which recorded increases in February 2018 were: Petroleum, Chemicals, Rubber and Plastics Products (7.0%); Electrical and Electronic Equipment Products (5.4%); and Non-metallic Mineral Products, Basic Metal and Fabricated Metal Products (**5.0%**).

The Mining sector output decreased by **1.6 per cent** in February 2018 (January 2018: 1.5%). The decline was due to the decrease in the Natural Gas index (-3.5%). Meanwhile, the Crude Oil index rose by **0.5 per cent**.

The Electricity output recorded an increase of **2.8 per cent** in February 2018 on yearly basis.

Commencing with this release, the IPI series from reference month January 2015 onwards are using base year 2015. Previously published IPI will be revised in line with the base year 2015. For further details, please refer to the technical note attached.