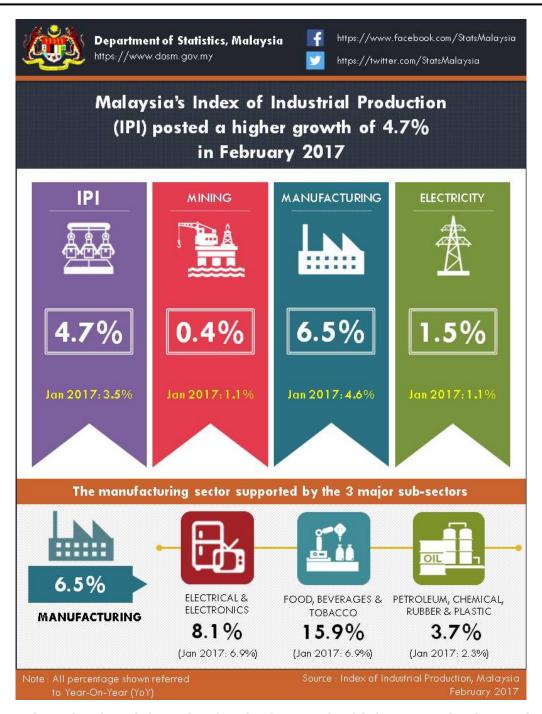

# INDEX OF INDUSTRIAL PRODUCTION, MALAYSIA FEBRUARY 2017

Malaysia's Index of Industrial Production (IPI) posted a higher growth of 4.7% in February 2017

The Index of Industrial Production (IPI) posted a higher growth of **4.7**% in February 2017 as compared to the same month of the previous year. The stronger growth in February 2017 was driven by positive expansion in all indices: Manufacturing (**6.5**%), Mining (**0.4**%) and Electricity (**1.5**%).

The Manufacturing sector output increase at a faster pace of **6.5**% in February 2017 after an expansion of 4.6% recorded in January 2017. The major sub-sectors that propelled the growth in February 2017 were: Electrical and Electronics Products (**8.1**%); Food, Beverages and Tobacco (**15.9**%); and Petroleum, Chemical, Rubber and Plastic Products (**3.7**%).

The Mining sector output grew nominally by **0.4**% in February 2017 after an increase of 1.1% in January 2017. This was mainly due to a further decline in Crude Oil index by **4.7**%. However, the Natural Gas index posted a better growth of **7.0**%.

The Electricity sector output grew marginally by **1.5**% in February 2017 after registering a growth of 1.1% in January 2017.