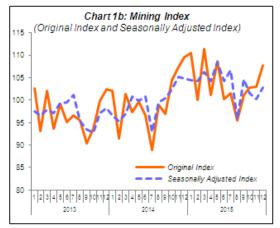

#### PERFORMANCE OF MINING SECTOR

The Mining sector output fell by 1.5% in December 2015 as compared to the same month in 2014 due to the decrease in Natural Gas index (3.0%) and Crude Oil index (0.3%). On a seasonally adjusted terms, output for the Mining sector increased 2.5% as compared to November 2015.