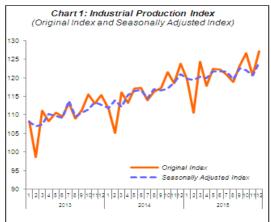

#### PERFORMANCE OF INDUSTRIAL PRODUCTION INDEX

**Original Index** 

The Industrial Production Index (IPI) rose by 2.7% in December 2015 as compared to the same month of the previous year. The increase in December 2015 was supported by positive growth in Manufacturing index (4.0%) and Electricity index (5.6%). However, the Mining index recorded a decrease of 1.5%. The IPI in November 2015 remained unchanged at 1.8% year-on-year.

In seasonally adjusted terms, the IPI in December 2015 edged up 2.8% month-on-month following an increase in all indices: Manufacturing (3.6%), Mining (2.5%) and Electricity (3.5%).

#### PERFORMANCE OF MANUFACTURING SECTOR

Year-on-year, Manufacturing sector output grew 4.0% in December 2015 after registering a growth of 4.1% in November 2015. The major sub-sectors which recorded an expansion in December 2015 were: Electrical and Electronics Products (8.6%); Petroleum, Chemical, Rubber and Plastic Products (1.6%) and Non-metallic Mineral Products, Basic Metal and Fabricated Metal Products (5.0%). On a seasonally adjusted month-on-month, Manufacturing output recorded an increase of 3.6% in December 2015.