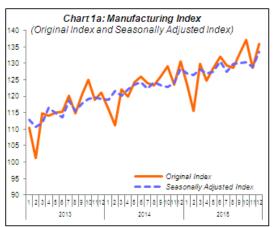

#### PERFORMANCE OF MANUFACTURING SECTOR

Year-on-year, Manufacturing sector output grew 4.0% in December 2015 after registering a growth of 4.1% in November 2015. The major sub-sectors which recorded an expansion in December 2015 were: Electrical and Electronics Products (8.6%); Petroleum, Chemical, Rubber and Plastic Products (1.6%) and Non-metallic Mineral Products, Basic Metal and Fabricated Metal Products (5.0%). On a seasonally adjusted month-on-month, Manufacturing output recorded an increase of 3.6% in December 2015.