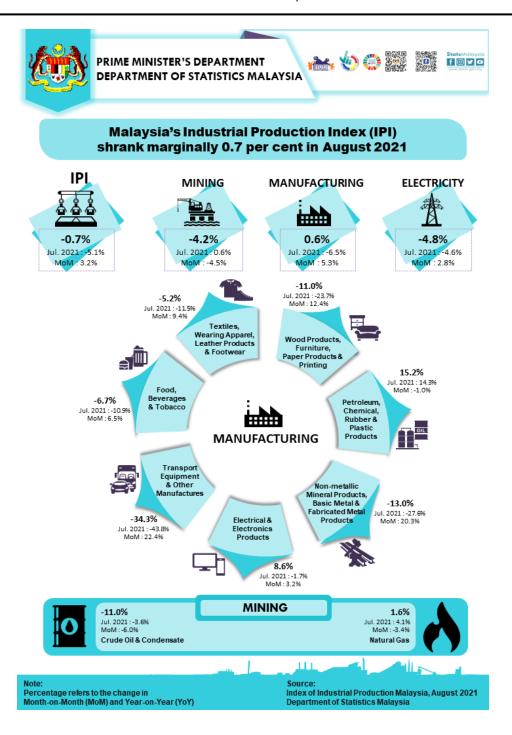

## INDEX OF INDUSTRIAL PRODUCTION, MALAYSIA AUGUST 2021

the same month of the previous year. The fall of IPI was influenced by the decline in Mining index (-4.2%) and Electricity index (-4.8%). Meanwhile, Manufacturing index recorded an expansion of **0.6 per cent**.

The Manufacturing sector output based on year-on-year comparison increased by **0.6 per cent** in August 2021 after recording a downturn of 6.5 per cent in July 2021. The main subsectors contributed to the growth in Manufacturing sector in August 2021 were Petroleum, Chemical, Rubber & Plastic Products (**15.2%**) and Electrical & Electronics Products (**8.6%**). Export-oriented industries grew **7.6 per cent** while domestic-oriented industries shrank by **13.8 per cent**.

The Mining sector output shrank **4.2 per cent** in August 2021 as compared to the same period of the previous year. The growth was contributed by the fall of **11.0 per cent** in Crude Oil & Condensate index. Meanwhile, Natural Gas index augmented by **1.6 per cent**. The Electricity sector output contracted **4.8 per cent** in August 2021 as compared to the same month last year.