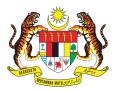

#### PERFORMANCE OF DOMESTIC TOURISM BY STATE, 2018

Based on the survey, Selangor recorded the highest number of domestic tourism receipt with a total of RM13.2 billion. This was followed by W.P. Kuala Lumpur (RM10.2 billion), Sarawak (RM8.1 billion), Sabah (RM7.5 billion) and Pahang (RM7.4 billion).

In terms of number of visitor arrivals, Selangor was the most visited state with a total of 30.2 million visitors<sup>1</sup>. This was followed by number of arrivals to the state of Sabah (20.4 million visitors), Sarawak (19.4 million visitors), W.P. Kuala Lumpur (19.2 million visitors) and Pahang (18.1 million visitors).