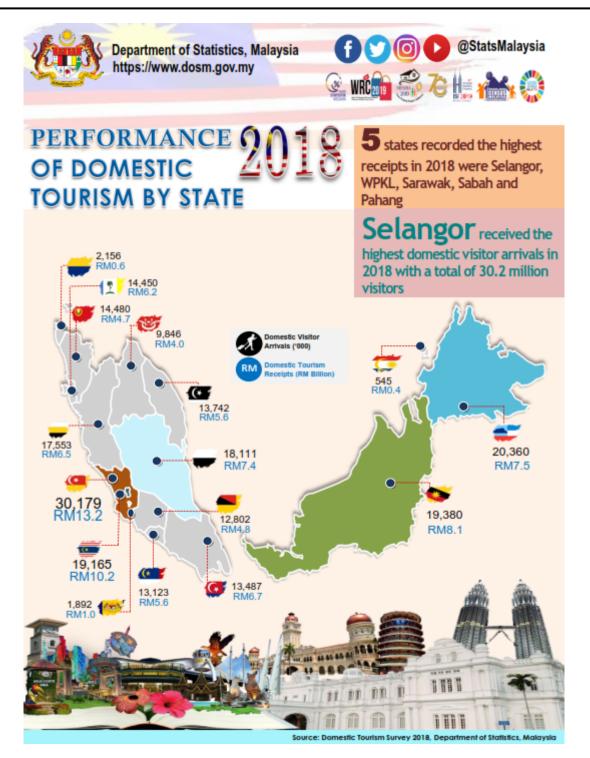

#### PERFORMANCE OF DOMESTIC TOURISM BY STATE, 2018

Based on the survey, Selangor recorded the highest number of domestic tourism receipt with a total of RM13.2 billion. This was followed by W.P. Kuala Lumpur (RM10.2 billion), Sarawak (RM8.1 billion), Sabah (RM7.5 billion) and Pahang (RM7.4 billion).