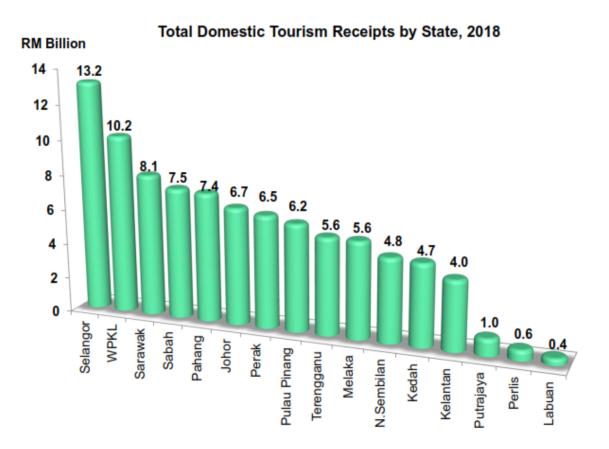

In terms of number of visitor arrivals, Selangor was the most visited state with a total of 30.2 million visitors<sup>1</sup>. This was followed by number of arrivals to the state of Sabah (20.4 million visitors), Sarawak (19.4 million visitors), W.P. Kuala Lumpur (19.2 million visitors) and Pahang (18.1 million visitors).

## Labuan Putrajaya Perlis Kelantan Negeri Sembilan Melaka

Number of Domestic Visitor Arrivals by State, 2018