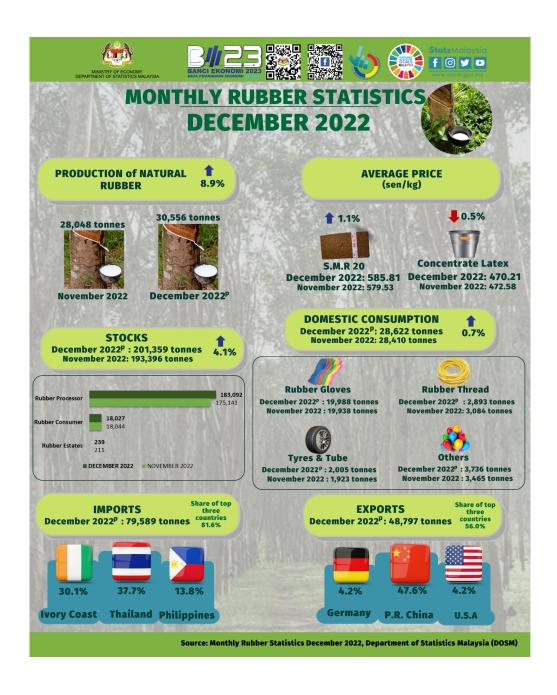

## MONTHLY RUBBER STATISTICS

Natural Rubber (NR) production increased by 8.9 per cent in December 2022 (30,556 tonnes) as compared to November 2022 (28,048 tonnes). Year-on-year comparison showed the production of NR decreased by 26.7 per cent (December 2021: 41,690 tonnes). The production of NR in December 2022 for Malaysia was mainly contributed by smallholders sector (86.7%) as compared to estates sector (13.3%).

Total stock of NR in December 2022 increased by 4.1 per cent to 201,359 tonnes as compared to 193,396 tonnes in November 2022. Rubber processors factory contributed 90.9 per cent of the stock followed by rubber consumers factory (9.0%) and rubber estates (0.1%).

Exports of Malaysia's NR amounted to 48,797 tonnes in December 2022, decreased 4.2 per cent as against November 2022 (50,927 tonnes). P.R. China remained as the main destination for NR exports which accounted 47.6 per cent of total exports in December 2022 followed by Germany (4.2%), the United States of America (4.2%), Iran (4.1%) and Brazil (2.6%).

Analysis of the average monthly price showed that Latex Concentrated recorded a decrease of 0.5 per cent (December 2022: 470.21 sen per kg, November 2022: 472.58 sen per kg) while, Scrap increased by 4.0 per cent (December 2022: 461.20 sen per kg, November 2022: 443.36 sen per kg). Prices for all Standard Malaysian Rubber (S.M.R) is ranged between -0.5 per cent to 1.1 per cent.