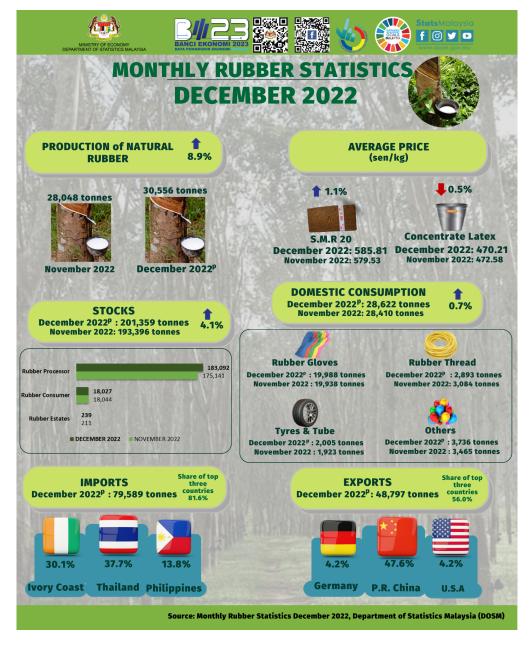

## MONTHLY RUBBER STATISTICS

Natural Rubber (NR) production increased by 8.9 per cent in December 2022 (30,556 tonnes) as compared to November 2022 (28,048 tonnes). Year-on-year comparison showed the production of NR decreased by 26.7 per cent (December 2021: 41,690 tonnes). The production of NR in December 2022 for Malaysia was mainly contributed by smallholders sector (86.7%) as compared to estates sector (13.3%).

Total stock of NR in December 2022 increased by 4.1 per cent to 201,359 tonnes as compared to 193,396 tonnes in November 2022. Rubber processors factory contributed 90.9 per cent of the stock followed by rubber consumers factory (9.0%) and rubber estates (0.1%).

Exports of Malaysia's NR amounted to 48,797 tonnes in December 2022, decreased 4.2 per cent as against November 2022 (50,927 tonnes). P.R. China remained as the main destination for NR exports which accounted 47.6 per cent of total exports in December 2022 followed by Germany (4.2%), the United States of America (4.2%), Iran (4.1%) and Brazil (2.6%).

Analysis of the average monthly price showed that Latex Concentrated recorded a decrease of 0.5 per cent (December 2022: 470.21 sen per kg, November 2022: 472.58 sen per kg) while, Scrap increased by 4.0 per cent (December 2022: 461.20 sen per kg, November 2022: 443.36 sen per kg). Prices for all Standard Malaysian Rubber (S.M.R) is ranged between -0.5 per cent to 1.1 per cent.