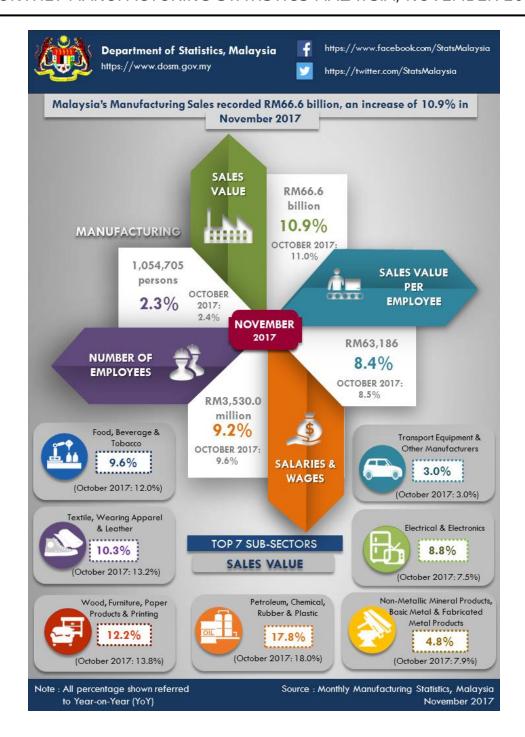

## Manufacturing sector registered a sales value of RM66.6 billion in November 2017

Malaysia's November manufacturing sales continues to record a strong growth of **10.9 per cent**, rising to **RM66.6 billion** as compared to RM60.1 billion reported a year ago.

Year-on-year, the significant increase in sales value in November 2017 was due to the increase in Electrical and Electronic Products (**8.8%**), Petroleum, Chemical, Rubber and Plastic Products (**17.8%**) and Non-metallic Mineral Products, Basic Metal and Fabricated Metal Products (**4.8%**). These three sub-sectors contributed 79.7 per cent to the sales value of the manufacturing sector.

Total employees engaged in the Manufacturing sector in November 2017 was **1,054,705 persons**, an increase of **2.3 per cent** or 23,960 persons as compared to 1,030,745 persons in November 2016.

Salaries & wages paid rose **9.2 per cent (RM297.2 million)** to record **RM3,530.0 million**, thus registering an average salaries & wages per employee of **RM3,347** in November 2017.

Sales value per employee gain **8.4 per cent** to record **RM63,186** as compared with the same month of the previous year.