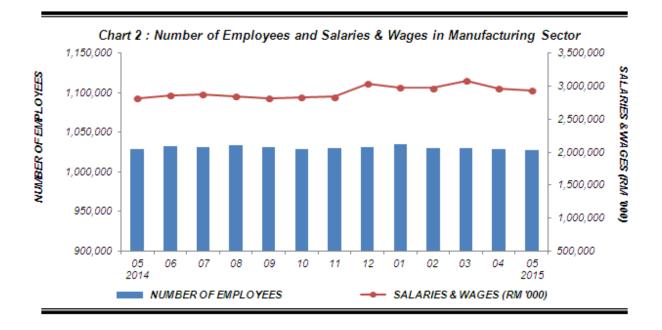

Total employees engaged in the Manufacturing sector in May 2015 was 1,027,503 persons, a decrease of 0.2% or 1,598 persons as compared to 1,029,101 persons in May 2014 (see Chart 2). Meanwhile, month-on-month basis, the number of employees decreased marginally as compared to 1,029,255 persons in the preceding month.

## 3. SALARIES & WAGES

Year-on-year basis, salaries & wages paid in May 2015 increased by 4.1% (RM115.6 million) as compared with the corresponding month of the previous year. Meanwhile, month-on-month basis, the total amount paid in May 2015, decreased by 0.9% (RM27.3 million) to register RM2,937.7 million.

# 4. AVERAGE SALARIES & WAGES PER EMPLOYEE

The average salaries & wages paid per employee increased by 4.3% in May 2015 as compared to the same month in 2014. Meanwhile, average salaries & wages per employee registered RM2,859 in May 2015, a decrease of 0.8% compared to previous month.