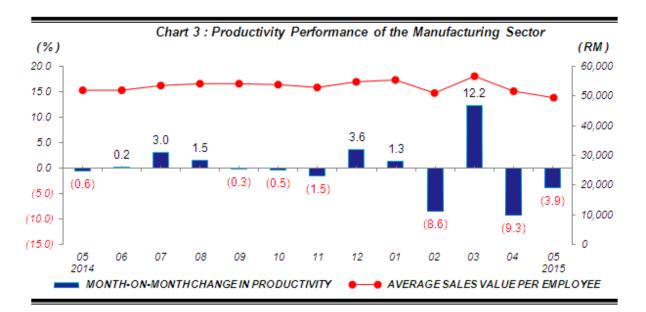

## 5. PRODUCTIVITY

Productivity or average sales value per employee in May 2015 decreased by 4.1% as compared with the same month of the previous year. Meanwhile, productivity in May 2015 decreased by 3.9% month-on-month to register RM49,451 (see Chart 3).