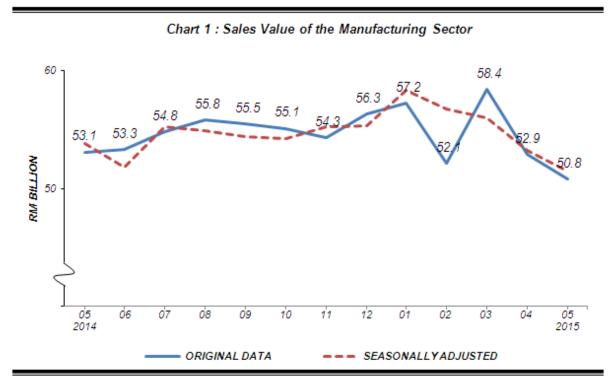

#### **1. SALES VALUE**

The sales value of the Manufacturing sector in May 2015 decreased by 4.2% (RM2.3 billion) to record RM50.8 billion as compared to RM53.1 billion reported a year ago (see Chart 1). Meanwhile, month-on-month basis, the sales value decreased by 4.0% (RM2.1 billion) compared with the preceding month. The sales value in April 2015 has been revised based on latest data available.

On a seasonally adjusted month-on-month, the sales value in May 2015 decreased by 3.2%.

Year-on-year, the decrease in sales value in May 2015 was due to the decrease in 52 of 138 industries surveyed. Table A shows the five (5) main industries that recorded decrease in sales value on yearly basis.