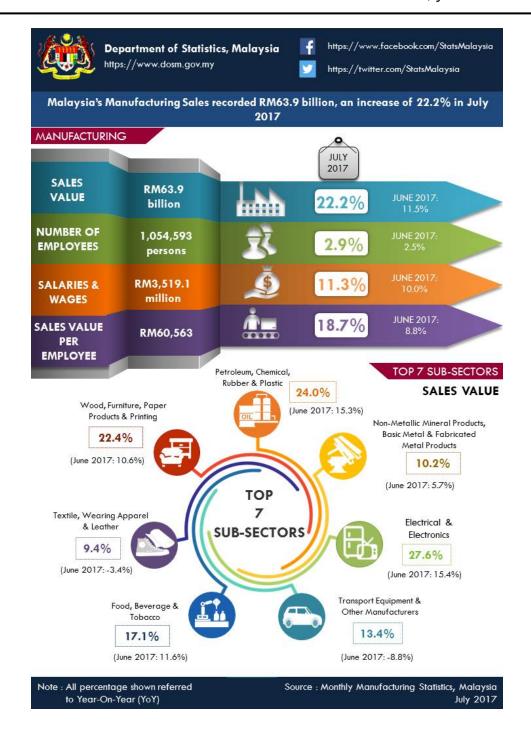

# Manufacturing sector registered a sales value of RM63.9 billion in July 2017

Malaysia's July manufacturing sales continues to record a strong growth of **22.2 per cent**, rising to **RM63.9 billion** as compared to RM52.3 billion reported a year ago.

Year-on-year, the significant increase in sales value in July 2017 was due to the increase in Electrical and Electronics Products (27.6%) Petroleum, Chemical, Rubber and Plastic Products (24.0%) and Non-metallic Mineral Products, Basic Metal and Fabricated Metal Products (10.2%). These three sub-sectors contributed 80.4 per cent to the sales value of the manufacturing sector.

Total employees engaged in the Manufacturing sector in July 2017 was **1,054,593 persons**, an increase of **2.9 per cent** or 29,770 persons as compared to 1,024,823 persons in July 2016.

Salaries & wages paid rose **11.3 per cent** (**RM356.4 million**) to record **RM3,519.1 million**, thus registering an average salaries & wages per employee of **RM3,337** in July 2017.

Sales value per employee gain **18.7 per cent** to record **RM60,563** as compared with the same month of the previous year.