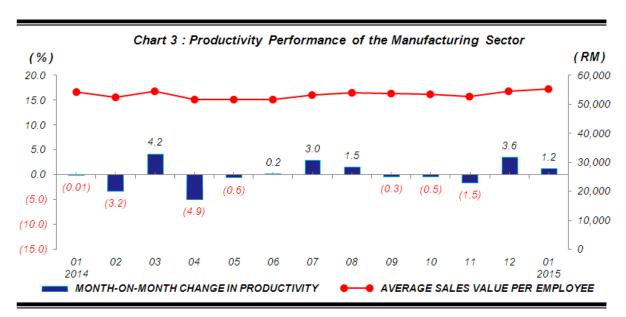

#### 5. PRODUCTIVITY

Productivity or average sales value per employee in January 2015 rose 2.1% as compared with the same month of the previous year. Meanwhile, productivity in January 2015 has increased by 1.2% month-on-month to register RM55,255. Productivity in December 2014 has been revised to RM54,589.