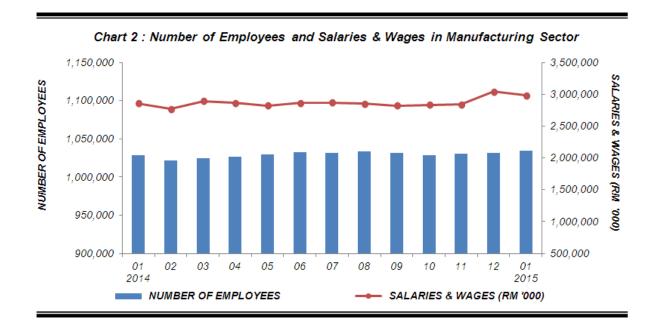

#### 2. NUMBER OF EMPLOYEES

Total employees engaged in the Manufacturing sector in January 2015 was 1,034,193 persons, an increase of 0.5% or 5,629 persons as compared to 1,028,564 persons in January 2014. Meanwhile, month-on-month basis, the number of employees increased by 0.3% compared with the preceding month. The total employees in December 2014 has been revised to record 1,031,226 persons.

#### 3. SALARIES & WAGES

Year-on-year basis, salaries & wages paid in January 2015 has increased by 4.4% (RM125.0 million) as compared with the corresponding month of the previous year. Meanwhile, month-on-month basis, the total amount paid in January 2015, has decreased by 1.8% (RM55.7 million) to register RM2,985.0 million. Salaries & wages paid in December 2014 has been revised to record RM3,040.7 million.