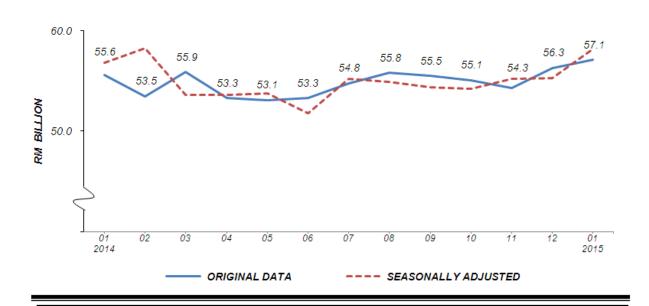

#### 1. SALES VALUE

The sales value of the Manufacturing sector in January 2015 rose 2.7% (RM1.5 billion) to record RM57.1 billion as compared to RM55.6 billion reported a year ago. Meanwhile, month-on-month basis, the sales value has increased by 1.5% (RM0.8 billion) compared with the preceding month. The sales value in December 2014 has been revised based on latest data available.

On a seasonally adjusted month-on-month, the sales value in January 2015 increased by 5.3%. Year-on-year, the increase in sales value in January 2015 was contributed by 68 of 138 industries surveyed. Table A shows the five (5) main industries that recorded increase in sales value on yearly basis.